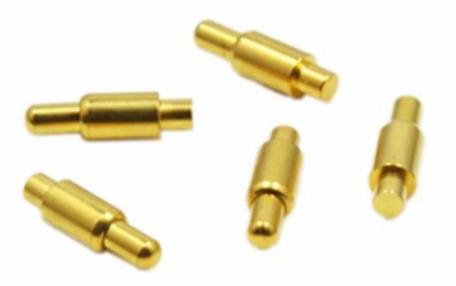

## customized size gold plated pogo pin SF-PPA2.1\*10.5-J

| Item           | SF-PPA2.1*10.5-J                       |
|----------------|----------------------------------------|
| Plunger        | Brass with gold plated                 |
| Barrel         | Brass with gold plated                 |
| Spring         | stainless steel or music wire          |
| Current ration | 2A                                     |
| MOQ            | 1000                                   |
| Package        | 100pcs in a polybag or as your request |
| Shipping time  | within 7 working days                  |

pogo pin drawing



pogo pin picture





Fcatory&company



## Our Service

- 1. We can reply yourinquiry within 24 working hours.
- 2. Customizeddesign is available and OEM are welcomed.

3. We can deliver he probe pins to our clients all over the world with speed and precision.

4. We can provide he lowest price with high quality product to our client .

## Main Products

Spring loaded pin (single) for PCB, ICT, FCT testing etc;

Pogo pin (connector) to establish connection between two printed circuit b oards for charging,

locating, Battery, Semiconductor & Interconnect applications;

BGA test probe pin and Semiconductor testing;

Universal pin without spring, coating pin, LM pin with QZ and VZ series;

High current probe, Switch probe, Capacitance needle;

Terminal & receptacle /socket;

Other related electronic components,