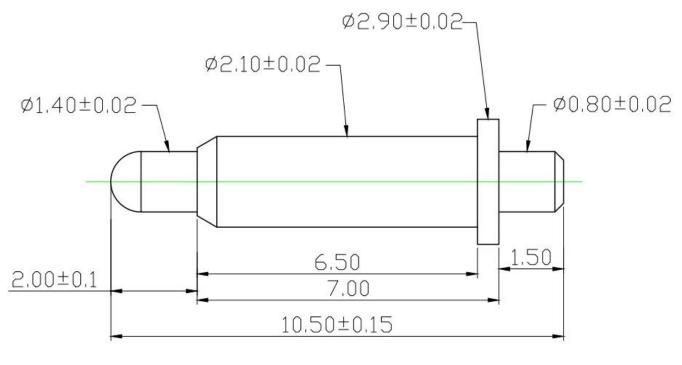

## customized size gold plated pogo pin SF-PPA2.1\*10.5-J

| Item           | SF-PPA2.1*10.5-J                       |
|----------------|----------------------------------------|
| Plunger        | Brass with gold plated                 |
| Barrel         | Brass with gold plated                 |
| Spring         | stainless steel or music wire          |
| Current ration | 2A                                     |
| MOQ            | 1000                                   |
| Package        | 100pcs in a polybag or as your request |
| Shipping time  | within 7 working days                  |