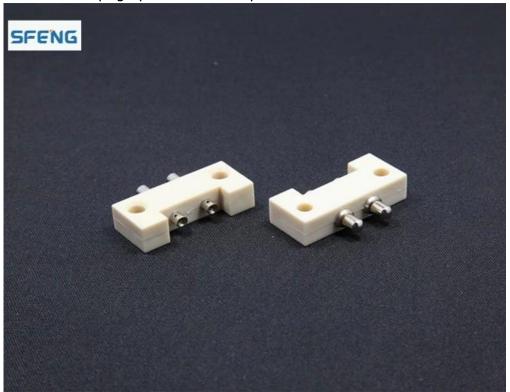

## customized size male female pogo pin connectors

male female pogo pin connectors picture

SFENG company introduction

Suzhou Shengteng Electronic Co.,Ltd is specializing in the spring probe&the pogo pin with high quality,low price and fast delivery.We have our own brand,we always devote ourselves to achieving international standards,our company have passed the ISO9001-2008 quality managements certification and our products are qualified of RoHs.