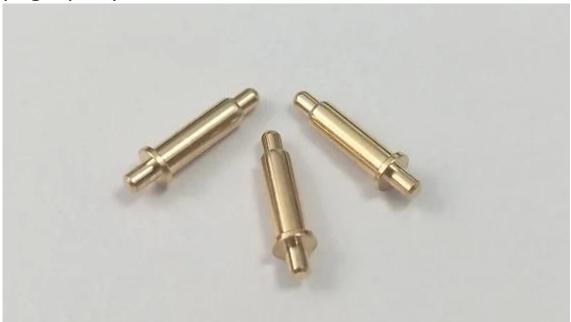

# product name:SFENG probe pogo pin customed size SF-1.5\*5.5-J

| item      | SF-PPA1.5*5.5-J |
|-----------|-----------------|
| material  | brass,Au plated |
| spring    | SUS304          |
| samples   | 3-5PCS          |
| current   | 3v-5v           |
| lead time | 7 working days  |
| payment   | T/T,Paypal      |

pogo pin pictures:





# pogo pin drawing:



# Our factory



## **ShengFeng Probe**

Our company established in 1984, Shengfeng Probe, the register name of Suzhou Shengteng Electronic Co., Ltd, specializing in the spring probe & the pogo pin & Terminal block with good quality, fast delivery and best service.

#### Our service

- 1. We can reply yourinquiry within 24 working hours.
- 2. Customizeddesign is available and OEM are welcomed.
- 3. We can deliver the probe pins to our clients all over the world with speed and precision.
- 4. We can provide the lowest price with high quality product to our client

#### **Main Products**

Spring loaded pin (single) for PCB, ICT, FCT testing etc; Pogo pin (connector) to establish connection between two prin ted circuit boards for charging, locating, Battery, Semicon