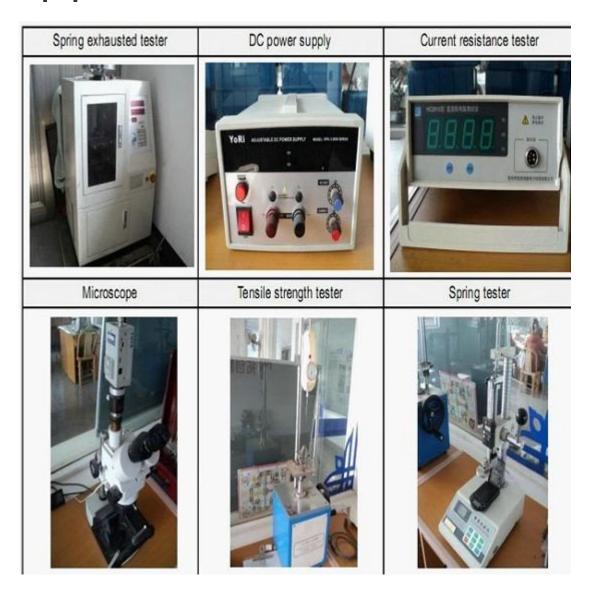

s.
- 2. Customizeddesign is available and OEM are welcomed.
- 3. We can deliver the probe pins to our clients all over the world with speed and precision.
- 4. We can provide the lowest price with high quality product to our client

#### **Main Products**

Spring loaded pin (single) for PCB, ICT, FCT testing etc; Pogo pin (connector) to establish connection between two prin ted circuit boards for charging, locating, Battery, Semiconduct or & Interconnect applications;

Double ended probe for BGA and Semiconductor testing; Universal pin without spring, coating pin, LM pin with QZ and

## VZ series;

High current probe, Switch probe, Capacitance needle; Terminal & receptacle /socket;

Other related electronic components, 30# OK wire, Jig locks, P OM, Iron hinge etc

# **Equipment Control**



package



Shipping



## contact

| name   | Anna              |
|--------|-------------------|
| skype  | sfprobe005        |
| Wechat | cyl172839         |
| QQ     | 2540894051        |
| Cell   | 0086+13815297709  |
| E-mail | anna@sf-probe.com |