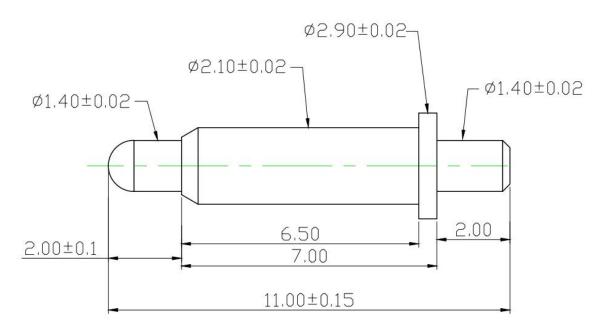

# product name:SFENG probe pogo pin customed size SF-1.5\*5.5-J

| item      | SF-PPA1.5*5.5-J |
|-----------|-----------------|
| material  | brass,Au plated |
| spring    | SUS304          |
| samples   | 3-5PCS          |
| current   | 3v-5v           |
| lead time | 7 working days  |
| payment   | T/T,Paypal      |

pogo pin pictures:





# pogo pin drawing:



# Our factory



## **ShengFeng Probe**

Our company established in 1984, Shengfeng Probe, the register name of Suzhou Shengteng Electronic Co., Ltd, specializing in the spring probe & the pogo pin & Terminal block with good quality, fast delivery and best service.

#### Our service

- 1. We can reply yourinquiry within 24 working hours.
- 2. Customizeddesign is available and OEM are welcomed.
- 3. We can deliver the probe pins to our clients all over the world with speed and precision.
- 4. We can provide the lowest price with high quality product to our client

#### **Main Products**

Spring loaded pin (single) for PCB, ICT, FCT testing etc; Pogo pin (connector) to establish connection between two prin ted circuit boards for charging, locating, Battery, Semiconduct or & Interconnect ap