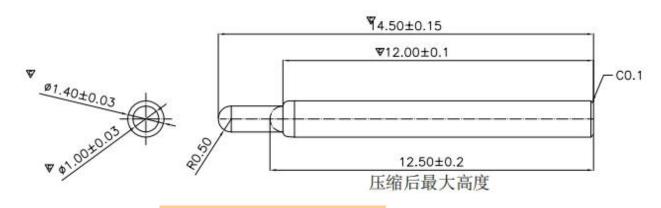

## customized size of pogo pin connectorSF-PPA2.0\*14.5-J

| Item           | SF-PPA2.0*14.5-J                       |
|----------------|----------------------------------------|
| Plunger        | Brass with gold plated                 |
| Barrel         | Brass with gold plated                 |
| Spring         | stainless steel or music wire          |
| Current ration | 3A                                     |
| MOQ            | 1000                                   |
| Package        | 100pcs in a polybag or as your request |
| Shipping time  | within 7 working days                  |