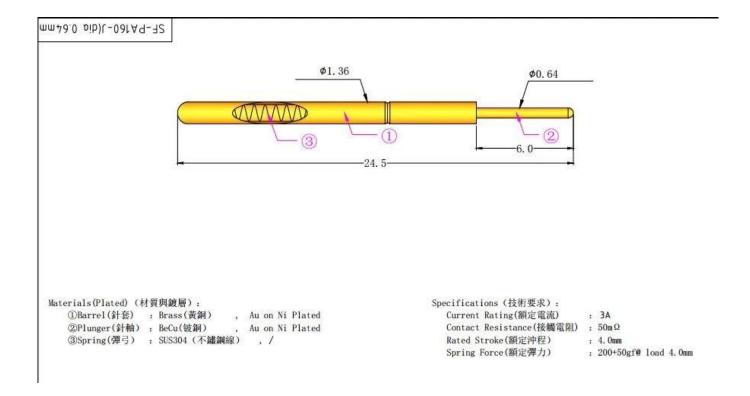

# customized test probe pin SF-PA160-J which dia is 0.64mm

### **Product Picture**





#### **Our Service**

- 1. We can reply yourinquiry within 24 working hours.
- 2. Customizeddesign is available and OEM are welcomed.
- 3. We can deliver the probe pins to our clients all over the world with speed and precision.
- 4. We can provide the lowest price with high quality product to our client

#### **Main Products**

Spring loaded pin (single) for PCB, ICT, FCT testing etc;

Pogo pin (connector) to establish connection between two printed circuit boards for charging, locating, Battery, Semiconductor & Interconnect applications;

Double ended probe for BGA and Semiconductor testing;

Universal pin without spring, coating pin, LM pin with QZ and VZ series;

High current probe, Switch probe, Capacitance needle;

Terminal & receptacle /socket;

Other related electronic components