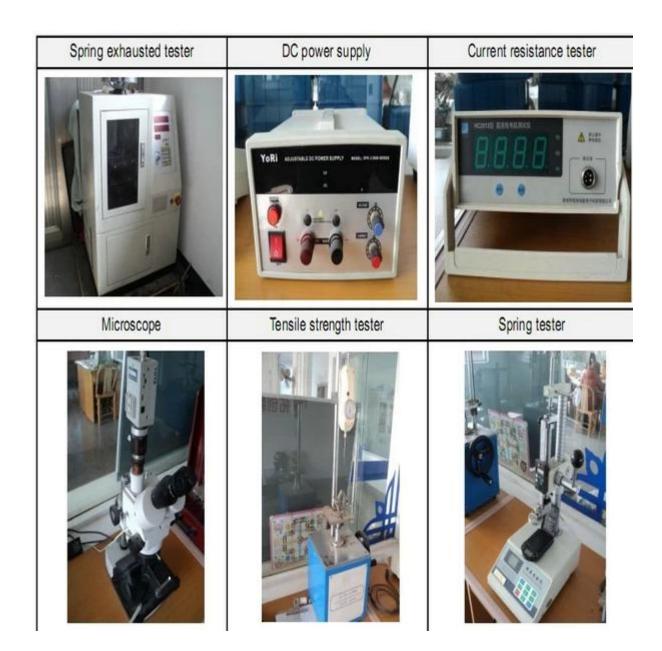

hours.
- 2. Customizeddesign is available and OEM are welcomed.
- 3. We can deliver the probe pins to our clients all over the world with speed and precision.
- 4. We can provide the lowest price with high quality product to our client

#### **Main Products**

Spring loaded pin (single) for PCB, ICT, FCT testing etc;

Pogo pin (connector) to establish connection between two printed circuit boards for charging, locating, Battery, Semiconductor & Interconnect applications;

Double ended probe for BGA and Semiconductor testing;

Universal pin without spring, coating pin, LM pin with QZ and VZ series;

High current probe, Switch probe, Capacitance needle;

Terminal & receptacle /socket;

Other related electronic components, 30# OK wire, Jig locks, POM, Iron hinge etc

## **Quality Control**



**Packing Picture**