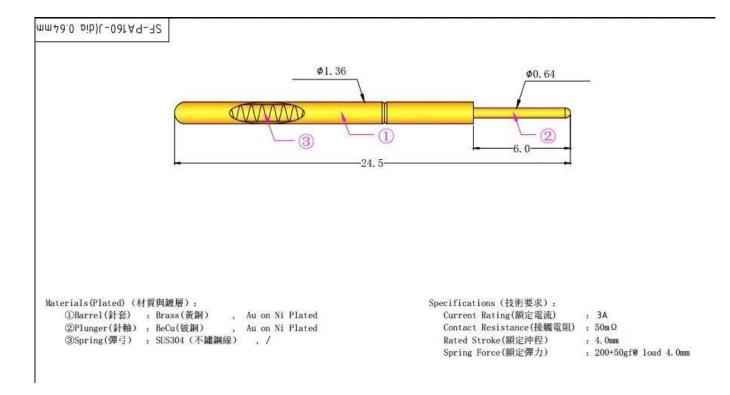

## customized test probe pin SF-PA160-J which dia is 0.64mm

**Product Picture** 