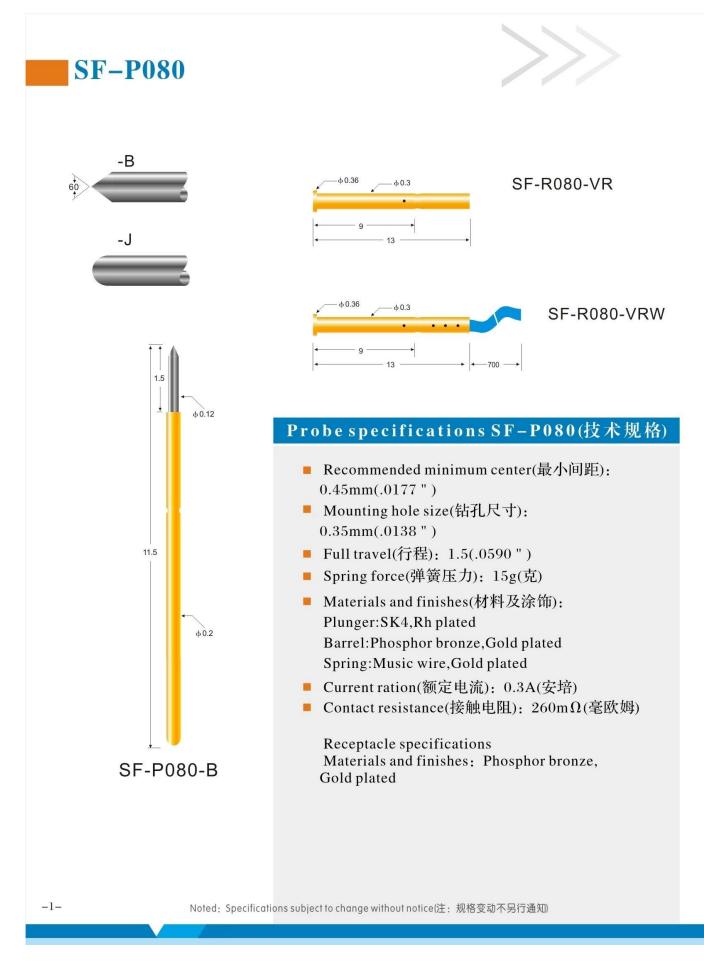

# **Product Specification**

| Brand              | SFENG                                      |
|--------------------|--------------------------------------------|
| ltem number        | SF-P080                                    |
| Plunger            | Brass                                      |
| Barrel             | Brass                                      |
| Spring             | SUS or Music wire                          |
| Spring Force       | 15g                                        |
| Full Travel        | 1.5(0.0590'')                              |
| Current Ration     | 0.3A                                       |
| Current Resistance | 260mW                                      |
| Pitch              | 0.45(0.0177'')                             |
| Mounting hole size | 0.35(0.0138'')                             |
| MOQ                | 100 pcs                                    |
| Lead time          | 7 working days after receiving the payment |