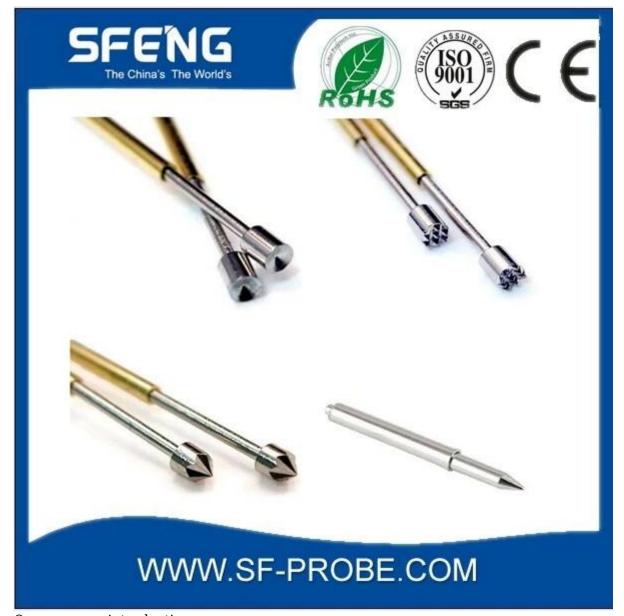

## Our related products

- ---Spring loaded pin(single) for PCB,ICT,FCT testing,etc;
- ---Pogo pin(connector) to establish a(usually temporary)connection between two printed circuit boards for charging, locating, Battery, Semiconductor & interconnect Applications;
- ---Double ended probe for BGA&semiconduction testing;
- ---Universal pin without spring, coating pin, LM pin with QZ&VZ series;
- ---High current probe, Switch probe, Capacitance needle...
- ---Terminal&receptacle/socket;
- ---Other related electronic components, 30 # OK wire, Jig locks, POM, etc