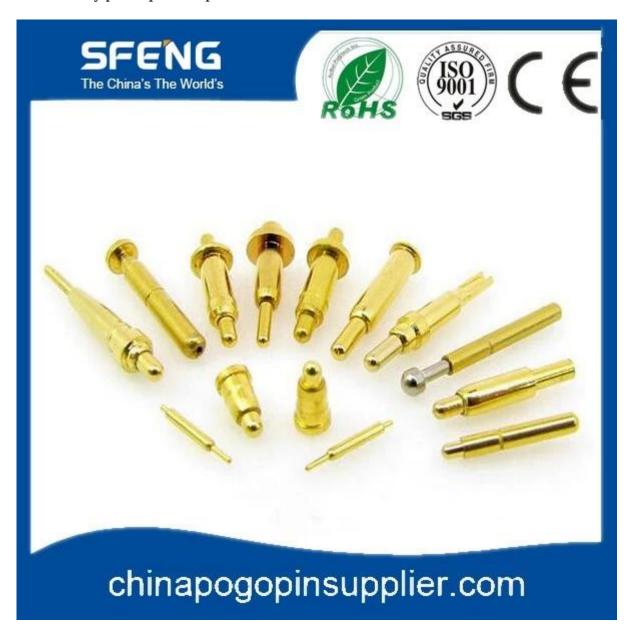

## Conductivity probe product photo

## Main products

- ---Spring loaded pin(single) for PCB,ICT,FCT testing,etc;
- ---Pogo pin(connector) to establish a(usually temporary)connection between two printed circuit boards for charging, locating, Battery, Semiconductor & interconnect Applications;
- ---Double ended probe for BGA&semiconduction testing;
- ---Universal pin without spring, coating pin, LM pin with QZ&VZ series;
- ---High current probe, Switch probe, Capacitance needle...
- ---Terminal&receptacle/sock