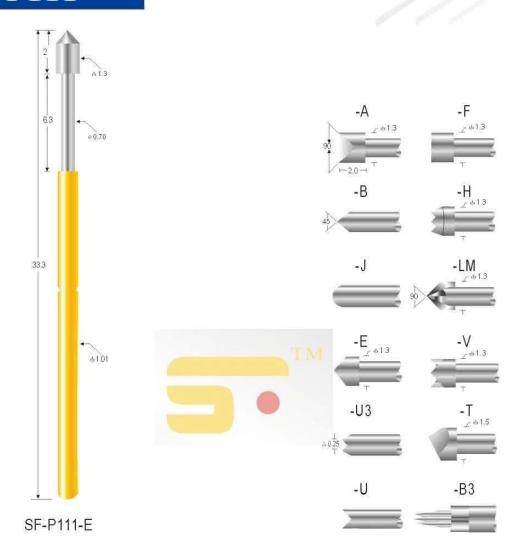

# SF-P111

#### Probe specifications SF-P111(技术规格)

- Recommended minimum center(最小问距); 1.90mm(.0748")
- Mounting hole size(钻孔尺寸):

压克力: 1.35mm(.0532 ") 电木板、玻璃纤维板: 1.40mm(.0551 ")

- Full travel(行程): 6.3(.2481")
- Spring force(弹簧压力): 120g
- Materials and finishes(材料及涂饰); Plunger:Be Cu,Rh plated Barrel:Brass,Gold plated

Spring:Stainless steel

- Current ration(额定电流): 3A(安培)
- Contact resistance(接触电阻): 50mΩ(毫欧姆)

www.shengfengdz.com