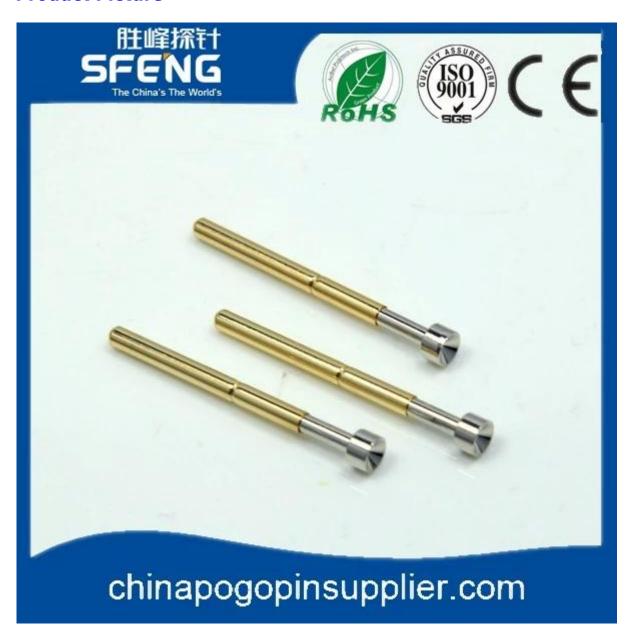

|
| Plunger            | Brass or Becu,gold or Ni plated            |
| Barrel             | Brass,gold or Ni plated                    |
| Spring             | SK4,music wire                             |
| Spring Force       | 200g                                       |
| Full Travel        | 4.0mm                                      |
| Current Ration     | 3A                                         |
| Current Resistance | 50mΩ                                       |
| Pitch              | 2.54mm                                     |
| Mounting hole size | 1.70mm                                     |
| MOQ                | 100 pcs                                    |
| Lead time          | 7 working days after receiving the payment |

## **Product Picture**





### **Our Service**

- 1. Reply your inquiry withn 24 working hours
- 2. Customized design is available, OEM are welcomed
- 3. Delivery the probe pins to our clients all over the world with speed and precision
- 4.provide the lowest price with high quality to our client

### **Main Products**

- ---Spring loaded pin(single) for PCB,ICT,FCT testing,etc;
- ---Pogo pin(connector) to establish a(usuallytemporary)connection between two printed circuit boards for charing, locating, Battery, Semiconductor &

interconnectApplications;

- ---Double ended probef orBGA&semiconudtion testing;
- ---Universal pin without spring, coatingpin, LM pin with QZ&VZ series;
- ---High current probe, Switch probe, Capacitance needle...
- ---Terminal&receptacle/socket;
- ---Other related electronic compents,30