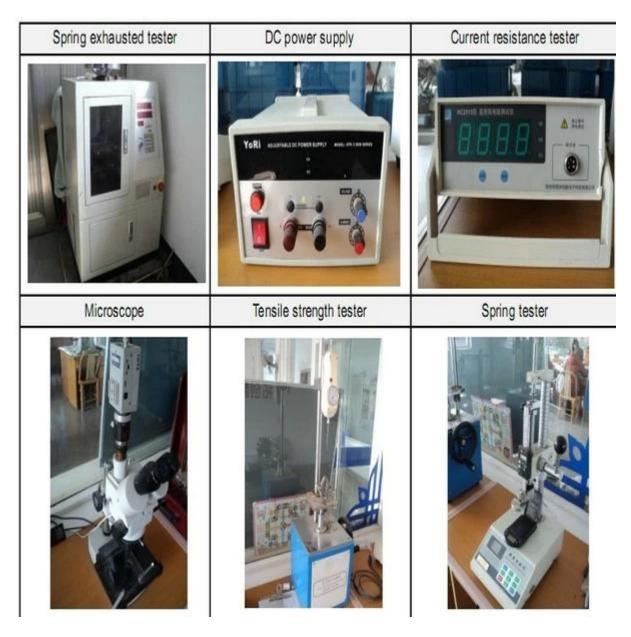

king hours
- 2. Customized design is available, OEM are welcomed
- 3. Delivery the probe pins to our clients all over the world with speed and precision
- 4.provide the lowest price with high quality to our client

### **Main Products**

- ---Spring loaded pin(single) for PCB,ICT,FCT testing,etc;
- ---Pogo pin(connector) to establish a(usuallytemporary)connection between two printed circuit boards for charing, locating, Battery, Semiconductor &

interconnectApplications;

- ---Double ended probef orBGA&semiconudtion testing;
- ---Universal pin without spring, coatingpin, LM pin with QZ&VZ series;
- ---High current probe, Switch probe, Capacitance needle...
- ---Terminal&receptacle/socket;
- ---Other related electronic compents,30#OKwire,Jig locks,POM,Ironhinge,etc

## **Quality Control**



**Packing Picture**