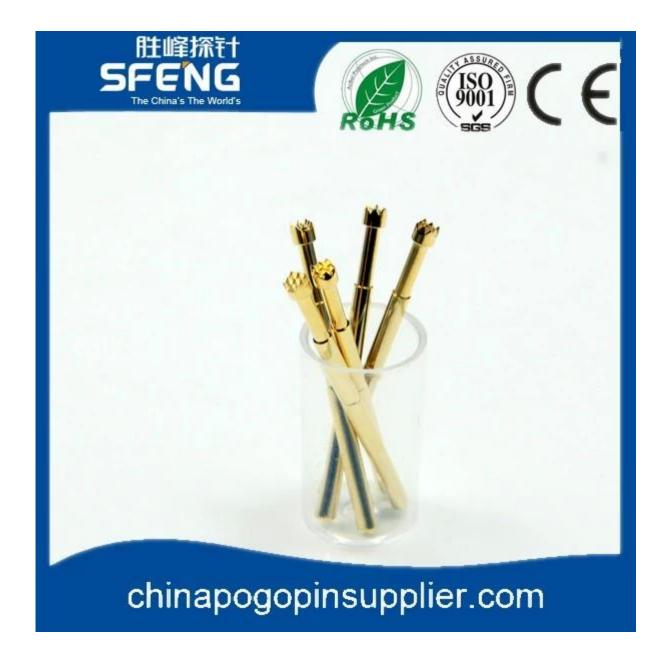

|
| Plunger            | Brass or Becu,gold or Ni plated            |
| Barrel             | Brass,gold or Ni plated                    |
| Spring             | SK4,music wire                             |
| Spring Force       | 200g                                       |
| Full Travel        | 4.0mm                                      |
| Current Ration     | 3A                                         |
| Current Resistance | 50mΩ                                       |
| Pitch              | 2.54mm                                     |
| Mounting hole size | 1.70mm                                     |
| MOQ                | 100 pcs                                    |
| Lead time          | 7 working days after receiving the payment |

## **Product Picture**





### **Our Service**

- 1. Reply your inquiry withn 24 working hours
- 2. Customized design is available, OEM are welcomed
- 3. Delivery the probe pins to our clients all over the world with speed and precision
- 4.provide the lowest price with high quality to our client

### **Main Products**

- ---Spring loaded pin(single) for PCB,ICT,FCT testing,etc;
- ---Pogo pin(connector) to establish a(usuallytemporary)connection between two printed circuit boards for charing, locating, Battery, Semiconductor &

interconnectApplications;

- ---Double ended probef orBGA&semiconudtion testing;
- ---Universal pin without spring, coatingpin, LM pin with QZ&VZ series;
- ---High current probe, Switch probe, Capacitance needle...
- ---Terminal&receptacle/socket;
- ---Other related electronic compents,30#O