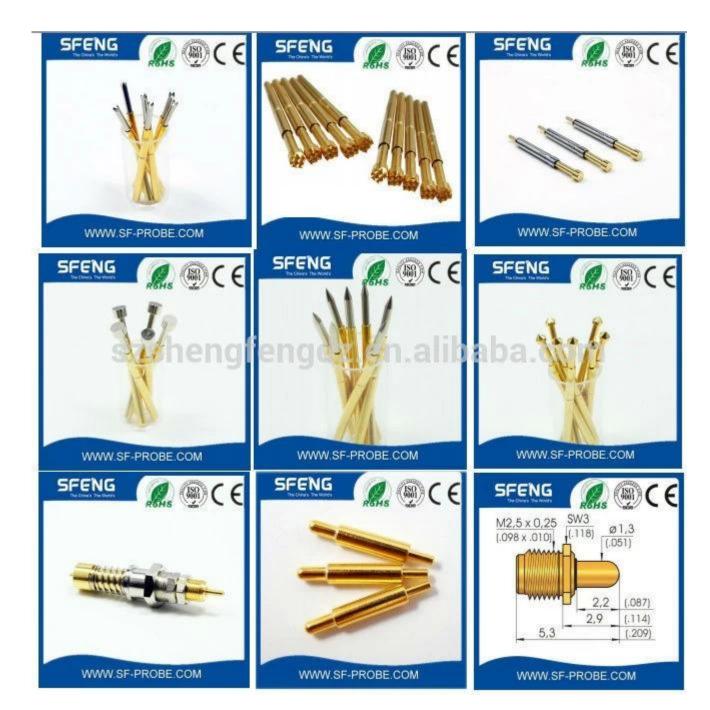

## gold finishes spring contact probes

## Company main products:

- ---Spring loaded pin(single) for PCB,ICT,FCT testing,etc;
- ---Pogo pin(connector) to establish a(usually temporary)connection between two printed circuit boards for charging, locating, Battery, Semiconductor & interconnect Applications;
- ---Double ended probe for BGA&semiconduction testing;
- ---Universal pin without spring, coating pin, LM pin with QZ&VZ series;
- ---High current probe, Switch probe, Capacitance needle...
- ---Terminal&receptacle/socket;
- ---Other related electronic components, 30 # OK wire, Jig locks, POM, etc

Spring contact probes product photo