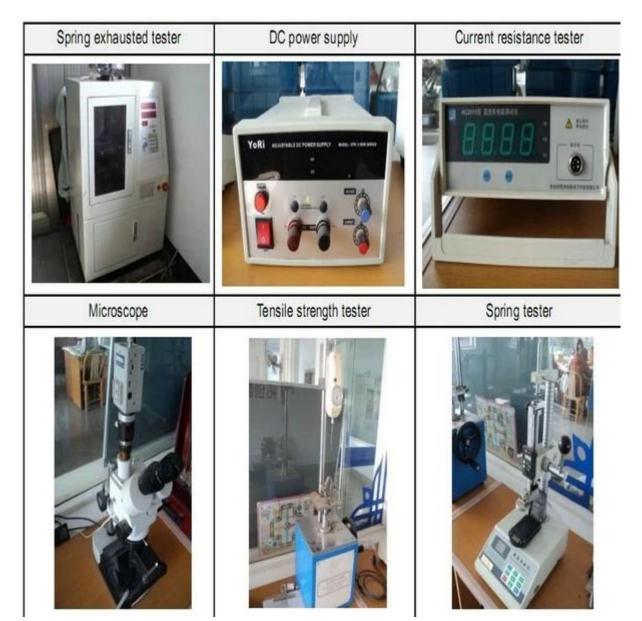

urs.
- 2. Customized design is available and OEM are welcomed.
- 3. We can deliver the probe pins to our clients all over the world with speed and precision.
- 4. We can provide the lowest price with high quality product to our client

#### **Main Products**

Spring loaded pin (single) for PCB, ICT, FCT testing etc;

Pogo pin (connector) to establish connection between two printed circuit boards for charging, locating, Batt ery, Semiconductor & Interconnect applications;

Double ended probe for BGA and Semiconductor testing;

Universal pin without spring, coating pin, LM pin with QZ and VZ series;

High current probe, Switch probe, Capacitance needle;

Terminal & receptacle /socket;

Other related electronic components, 30# OK wire, Jig locks, POM, Iron hinge etc

### **Quality Control**



#### **Packing Picture**