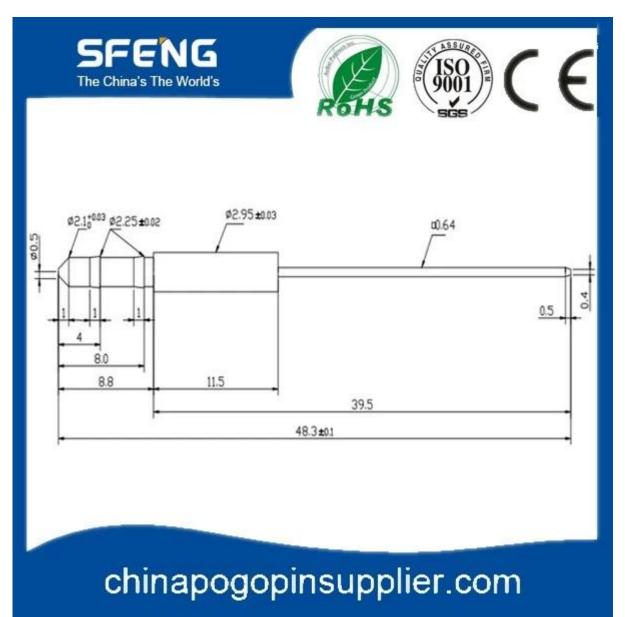

# **Product Specification**

| Brand       | SFENG                                      |
|-------------|--------------------------------------------|
| ltem number | SF-IP2.9*49                                |
| Material    | Brass                                      |
| MOQ         | 100 pcs                                    |
| Lead time   | 7 working days after receiving the payment |