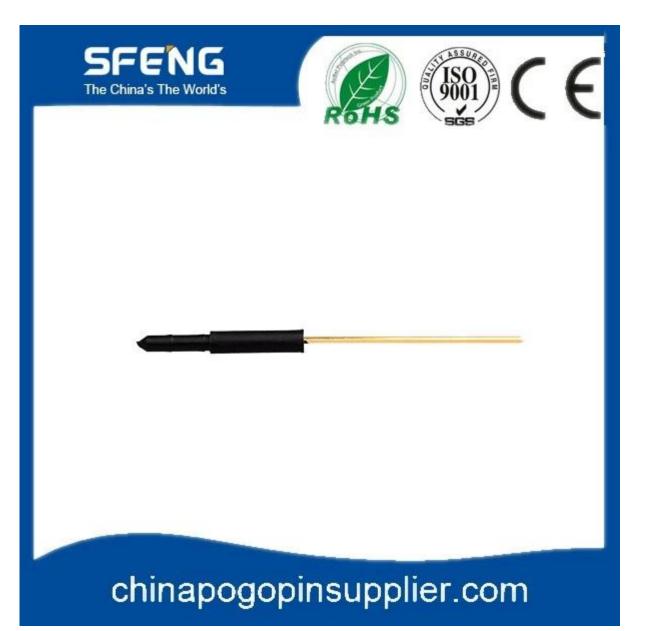

# **Product Specification**

| Brand       | SFENG                                      |
|-------------|--------------------------------------------|
| ltem number | SF-IP2.9*49                                |
| Material    | Brass                                      |
| MOQ         | 100 pcs                                    |
| Lead time   | 7 working days after receiving the payment |

## **Product Picture**





#### **Our Service**

- 1. We can reply your inquiry within 24 working hours.
- 2. Customized design is available and OEM are welcomed.
- 3. We can deliver the probe pins to our clients all over the world with speed and precision.
- 4. We can provide the lowest price with high quality product to our client

#### **Main Products**

Spring loaded pin (single) for PCB, ICT, FCT testing etc;

Pogo pin (connector) to establish connection between two printed circuit boards for charging, locating, Batt ery, Semiconductor & Interconnect applications;

Double ended probe for BGA and Semiconductor testing;

Universal pin without spring, coating pin, LM pin with QZ and VZ series;

High current probe, Switch probe, Capacitance needle;

Terminal & receptacle /socket;

Other related electronic compone