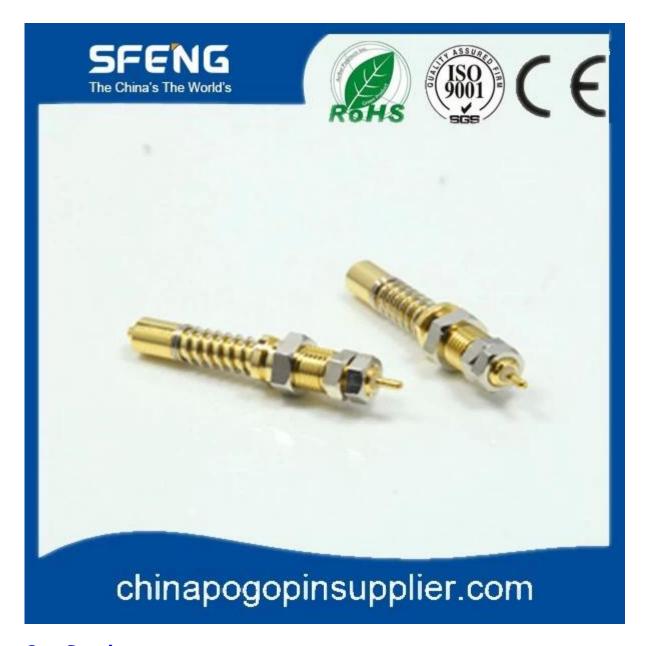

# **Product Specification**

| Brand          | SFENG                                      |
|----------------|--------------------------------------------|
| ltem number    | SF-HCP10*70                                |
| Plunger        | Brass                                      |
| Barrel         | Brass                                      |
| Spring         | SUS                                        |
| Spring Force   | customzied                                 |
| Full Travel    | customzied                                 |
| Current Ration | 30A                                        |
| MOQ            | 100 pcs                                    |
| Lead time      | 7 working days after receiving the payment |

### **Product Picture**





### **Our Service**

- 1. We can reply your inquiry within 24 working hours.
- 2. Customized design is available and OEM are welcomed.
- 3. We can deliver the probe pins to our clients all over the world with speed and precision.
- 4. We can provide the lowest price with high quality product to our client

### **Main Products**

Spring loaded pin (single) for PCB, ICT, FCT testing etc;

Pogo pin (connector) to establish connection between two printed circuit boards for charging, locating, Batt ery, Semiconductor & Interconnect applications;

Double ended probe for BGA and Semiconductor testing;

Universal pin without spring, coating pin, LM pin with QZ and VZ series;

High current probe, Switch probe, Capacitance needle;

Terminal & receptacle /socket;

Other related electronic component