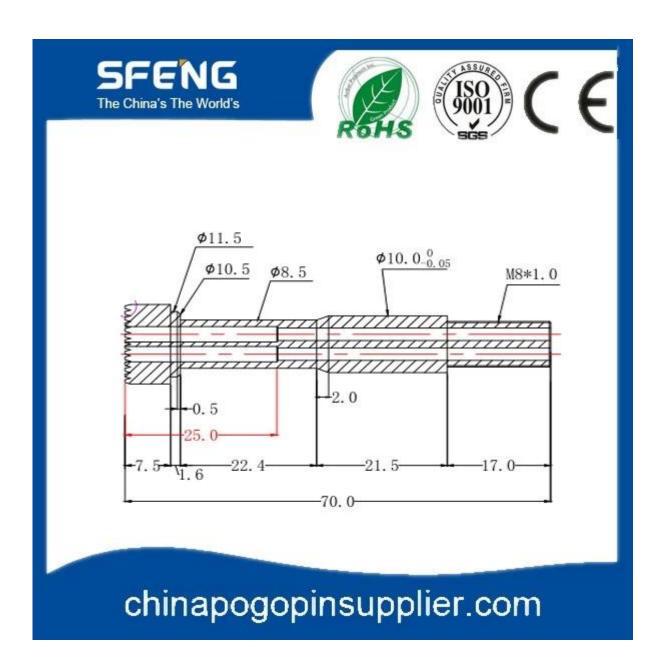

# **Product Specification**

| Brand          | SFENG                                      |
|----------------|--------------------------------------------|
| ltem number    | SF-HCP10*70                                |
| Plunger        | Brass                                      |
| Barrel         | Brass                                      |
| Spring         | SUS                                        |
| Spring Force   | customzied                                 |
| Full Travel    | customzied                                 |
| Current Ration | 30A                                        |
| MOQ            | 100 pcs                                    |
| Lead time      | 7 working days after receiving the payment |