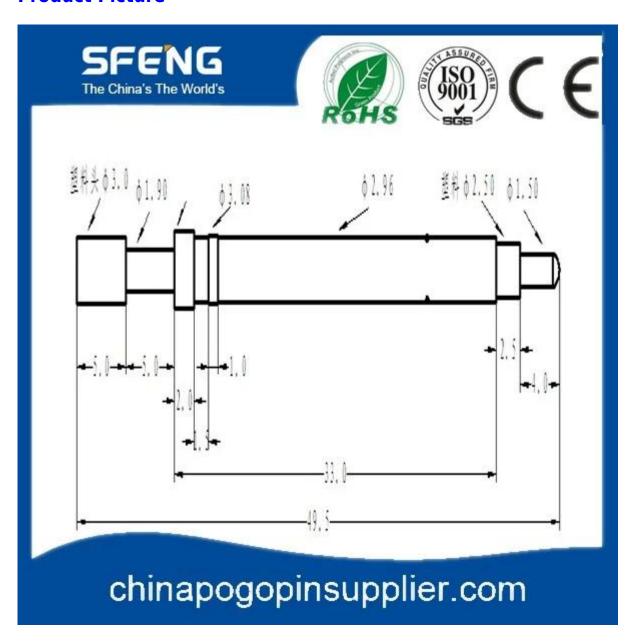

# **Product Specification**

| Brand          | SFENG                                      |
|----------------|--------------------------------------------|
| Item number    | SF-SP2.96*49.5                             |
| Plunger        | Brass                                      |
| Barrel         | Brass                                      |
| Spring         | SUS                                        |
| Spring Force 1 | 120g@2.5mm                                 |
| Spring force 2 | 450g@5.0mm                                 |
| MOQ            | 100 pcs                                    |
| Lead time      | 7 working days after receiving the payment |

### **Product Picture**