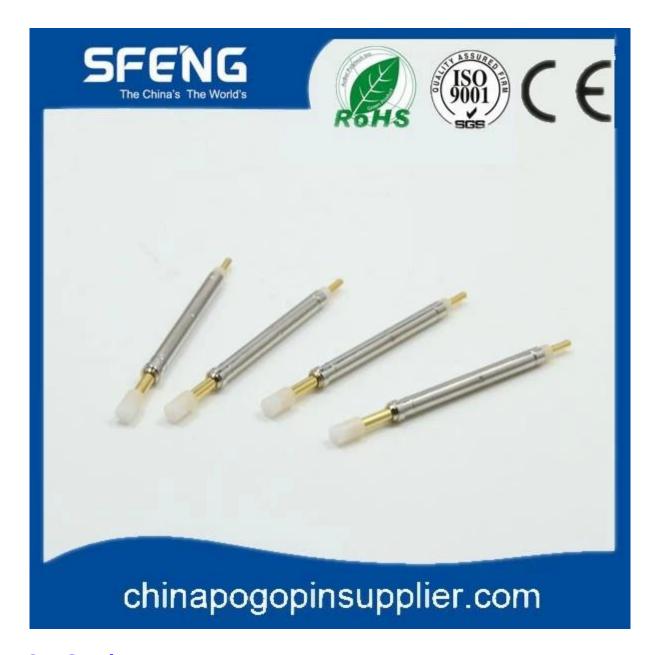

# **Product Specification**

| Brand          | SFENG                                      |
|----------------|--------------------------------------------|
| Item number    | SF-SP2.96*49.5                             |
| Plunger        | Brass                                      |
| Barrel         | Brass                                      |
| Spring         | SUS                                        |
| Spring Force 1 | 120g@2.5mm                                 |
| Spring force 2 | 450g@5.0mm                                 |
| MOQ            | 100 pcs                                    |
| Lead time      | 7 working days after receiving the payment |

### **Product Picture**





#### **Our Service**

- 1. We can reply your inquiry within 24 working hours.
- 2. Customized design is available and OEM are welcomed.
- 3. We can deliver the probe pins to our clients all over the world with speed and precision.
- 4. We can provide the lowest price with high quality product to our client

#### **Main Products**

Spring loaded pin (single) for PCB, ICT, FCT testing etc;

Pogo pin (connector) to establish connection between two printed circuit boards for charging, locating, Batt ery, Semiconductor & Interconnect applications;

Double ended probe for BGA and Semiconductor testing;

Universal pin without spring, coating pin, LM pin with QZ and VZ series;

High current probe, Switch probe, Capacitance needle;

Terminal & receptacle /socket;

Other related electronic compone