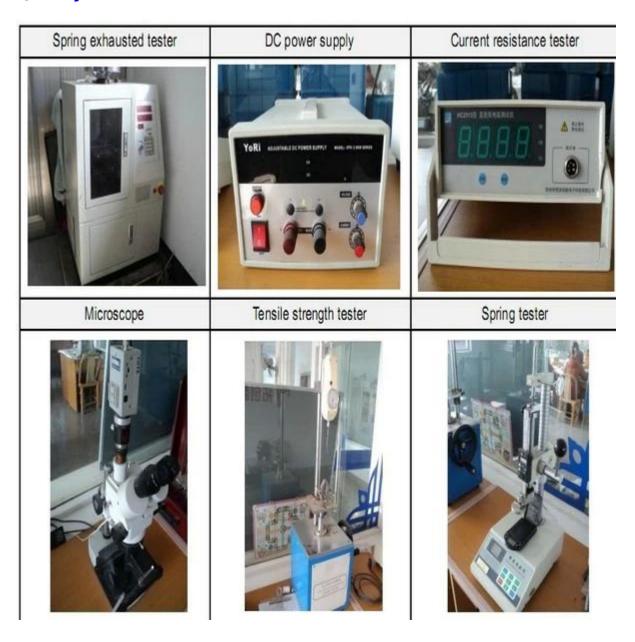

ours.
- 2. Customized design is available and OEM are welcomed.
- 3. We can deliver the probe pins to our clients all over the world with speed and precision.
- 4. We can provide the lowest price with high quality product to our client

#### **Main Products**

Spring loaded pin (single) for PCB, ICT, FCT testing etc;

Pogo pin (connector) to establish connection between two printed circuit boards for charging, locating, Batt ery, Semiconductor & Interconnect applications;

Double ended probe for BGA and Semiconductor testing;

Universal pin without spring, coating pin, LM pin with QZ and VZ series;

High current probe, Switch probe, Capacitance needle;

Terminal & receptacle /socket;

Other related electronic components, 30# OK wire, Jig locks, POM, Iron hinge etc

## **Quality Control**



**Packing Picture**