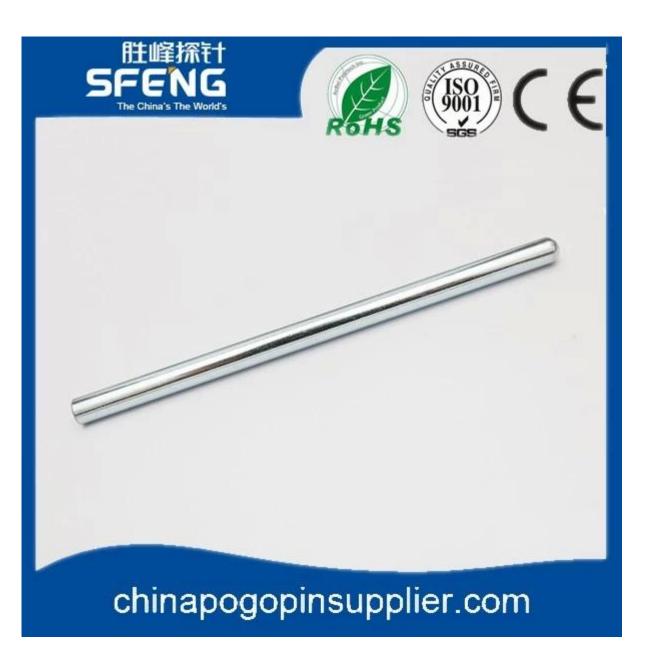

### **Product Picture**

## **Product Specification**

| Brand       | SFENG                                      |
|-------------|--------------------------------------------|
| ltem number | SF-GP6.0*45M4                              |
| Material    | Iron                                       |
| MOQ         | 100 pcs                                    |
| Lead time   | 7 working days after receiving the payment |