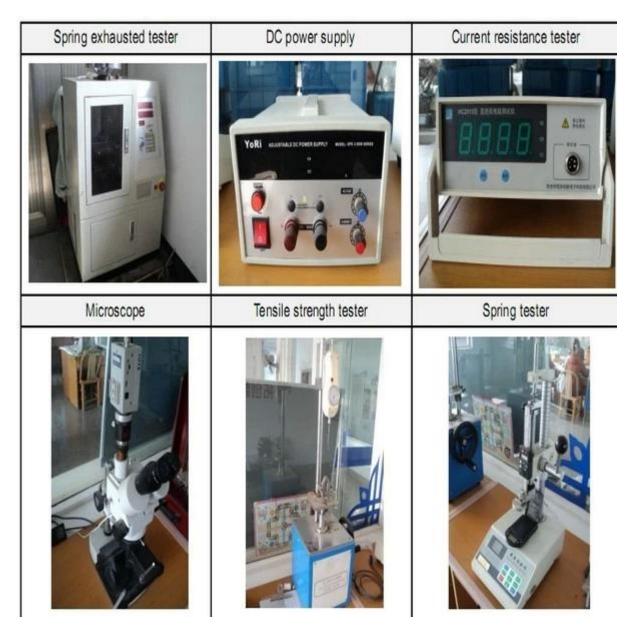

urs.
- 2. Customized design is available and OEM are welcomed.

- 3. We can deliver the probe pins to our clients all over the world with speed and precision.
- 4. We can provide the lowest price with high quality product to our client

#### **Main Products**

Spring loaded pin (single) for PCB, ICT, FCT testing etc;

Pogo pin (connector) to establish connection between two printed circuit boards for charging, locating, Batt ery, Semiconductor & Interconnect applications;

Double ended probe for BGA and Semiconductor testing;

Universal pin without spring, coating pin, LM pin with QZ and VZ series;

High current probe, Switch probe, Capacitance needle;

Terminal & receptacle /socket;

Other related electronic components, 30# OK wire, Jig locks, POM, Iron hinge etc

## **Quality Control**



# **Packing Picture**