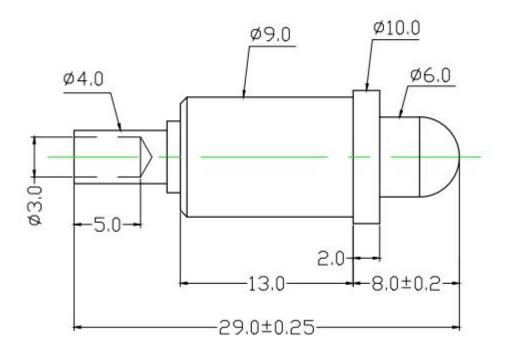

### **Product Specification**

| Brand          | SFENG                                      |
|----------------|--------------------------------------------|
| ltem number    | SF-PPA9.0*29                               |
| Plunger        | Brass                                      |
| Barrel         | Brass                                      |
| Spring         | Music wire                                 |
| Current Rating | 10A                                        |
| Full Travel    | 6.0mm                                      |
| Rated Stroke   | 4.0mm                                      |
| MOQ            | 100 pcs                                    |
| Lead time      | 7 working days after receiving the payment |