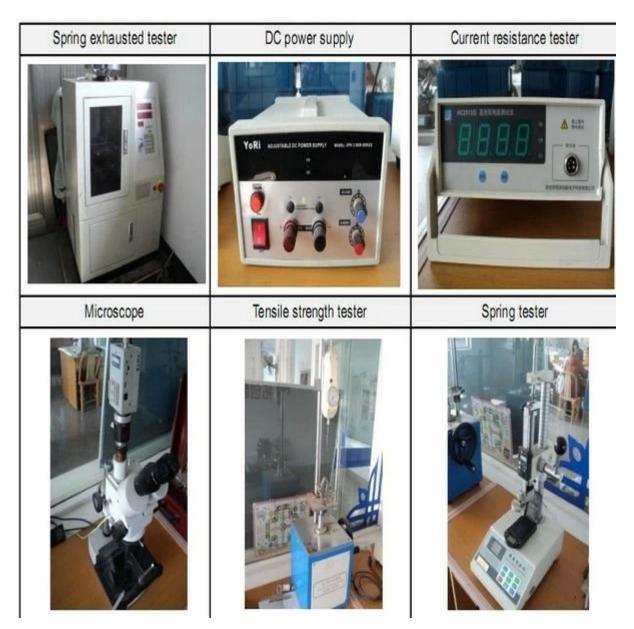

rs.
- 2. Customized design is available and OEM are welcomed.
- 3. We can deliver the probe pins to our clients all over the world with speed and precision.
- 4. We can provide the lowest price with high quality product to our client .

#### **Main Products**

Spring loaded pin (single) for PCB, ICT, FCT testing etc;

Pogo pin (connector) to establish connection between two printed circuit boards for charging, locating, Batt ery, Semiconductor & Interconnect applications;

Double ended probe for BGA and Semiconductor testing;

Universal pin without spring, coating pin, LM pin with QZ and VZ series;

High current probe, Switch probe, Capacitance needle;

Terminal & receptacle /socket;

Other related electronic components, 30# OK wire, Jig locks, POM, Iron hinge etc

## **Quality Control**



# **Packing Picture**