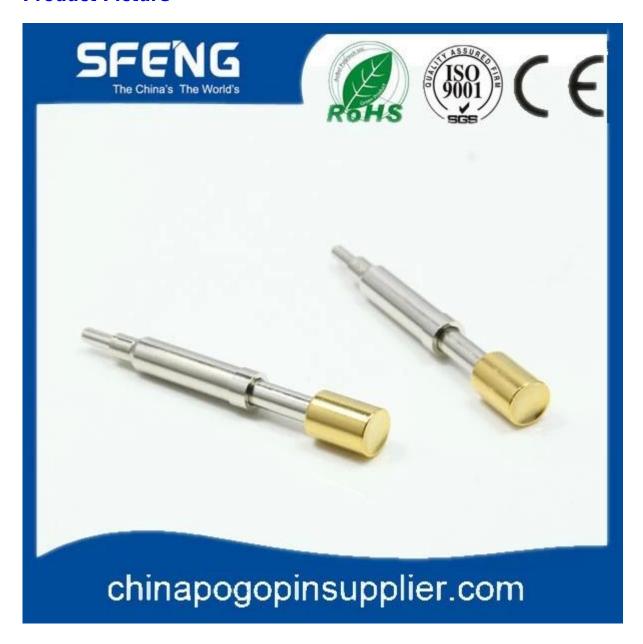

#### **Product Specification**

| Brand          | SFENG                                      |
|----------------|--------------------------------------------|
| ltem number    | SF-HC 30A                                  |
| Plunger        | Brass                                      |
| Barrel         | Brass                                      |
| Spring         | Music wire                                 |
| Spring Force   | Customized                                 |
| Full Travel    | Customized                                 |
| Current Ration | 30A                                        |
| MOQ            | 100 pcs                                    |
| Lead time      | 7 working days after receiving the payment |

## **Product Picture**



# **Our Service**

1. We can reply your inquiry within 24 working hours.

- 2. Customized design is available and OEM are welcomed.
- 3. We can deliver the probe pins to our clients all over the world with speed and precision.
- 4. We can provide the lowest price with high quality product to our client

### **Main Products**

Spring loaded pin (single) for PCB, ICT, FCT testing etc;

Pogo pin (connector) to establish connection between two printed circuit boards for charging, locating, Batt ery, Semiconductor & Interconnect applications;

Double ended probe for BGA and Semiconductor testing;

Universal pin without spring, coating pin, LM pin with QZ and VZ series;

High current probe, Switch probe, Capacitance needle;

Terminal & receptacle /socket;

Other related electronic components,