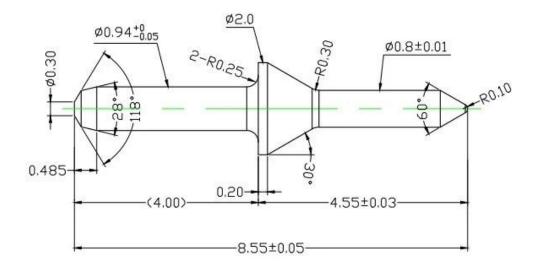

• high precision brass pin SF-2.0x8.55 for electronic test





## **Company introduction**

SuzhouShengyifurui Electronic Technology Co.,Ltd is the leading probe pinsupplier in China. We set up a large production plant in Cixi City, Zhejiang Provincein 1984. The monthly production amount reaches 300,000 units and all orders can be finished w ithin 15 working days. The factory has set up I S O 9 0 0 0 1 quality management system.

Company established domestic and international sales department in Suzhouin 2010. It is dedicated to provide professional products and convenient services to the clients a II over the world.the productslines include

spring pin, pogo pin, switch pin, current pins and accessories. They are widely used in PCB, IC T, SMT, IC industries. Thequality has reached international advanced level and won the high praise in theprobe ind