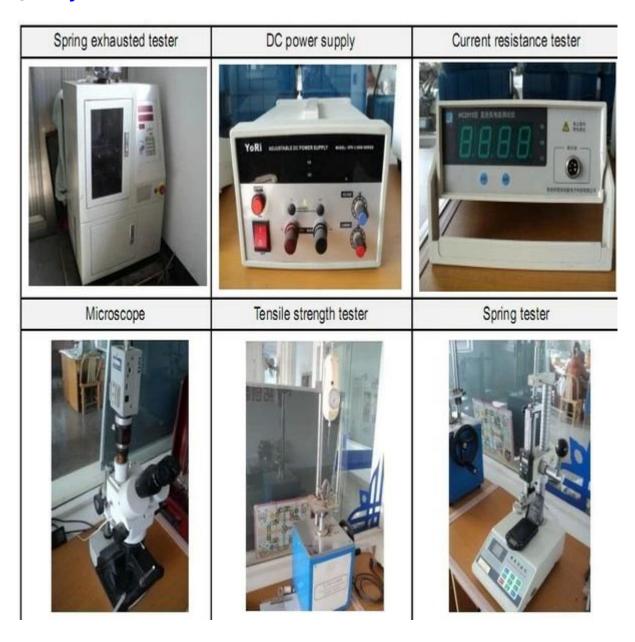

hours.
- 2. Customized design is available and OEM are welcomed.
- 3. We can deliver the probe pins to our clients all over the world with speed and precision.
- 4. We can provide the lowest price with high quality product to our client

### **Main Products**

Spring loaded pin (single) for PCB, ICT, FCT testing etc;

Pogo pin (connector) to establish connection between two printed circuit boards for charging, locating, Batt ery, Semiconductor & Interconnect applications;

Double ended probe for BGA and Semiconductor testing;

Universal pin without spring, coating pin, LM pin with QZ and VZ series;

High current probe, Switch probe, Capacitance needle;

Terminal & receptacle /socket;

Other related electronic components, 30# OK wire, Jig locks, POM, Iron hinge etc

## **Quality Control**



**Packing Picture**