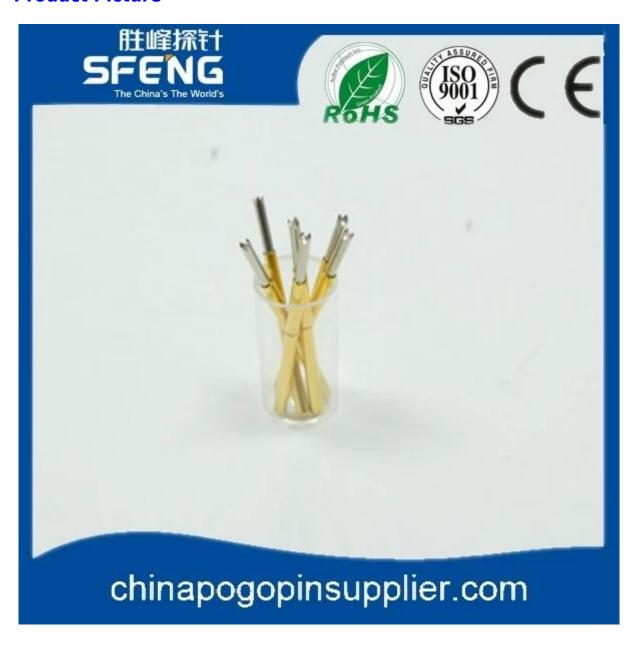

|
| Plunger            | Brass                                      |
| Barrel             | Brass                                      |
| Spring             | SUS or Music wire                          |
| Spring Force       | 200g                                       |
| Full Travel        | 4.0(0.1575")                               |
| Current Ration     | ЗА                                         |
| Current Resistance | 50mW                                       |
| Pitch              | 2.54(0.1000'')                             |
| Mounting hole size | 1.70(0.670")1.75(0.0689")                  |
| MOQ                | 100 pcs                                    |
| Lead time          | 7 working days after receiving the payment |

### **Product Picture**





#### **Our Service**

- 1. We can reply your inquiry within 24 working hours.
- 2. Customized design is available and OEM are welcomed.
- 3. We can deliver the probe pins to our clients all over the world with speed and precision.
- 4. We can provide the lowest price with high quality product to our client

### **Main Products**

Spring loaded pin (single) for PCB, ICT, FCT testing etc;

Pogo pin (connector) to establish connection between two printed circuit boards for charging, locating, Batt ery, Semiconductor & Interconnect applications;

Double ended probe for BGA and Semiconductor testing;

Universal pin without spring, coating pin, LM pin with QZ and VZ series;

High current probe, Switch probe, Capacitance needle;

Terminal & receptacle /socket;

Other related electronic compon