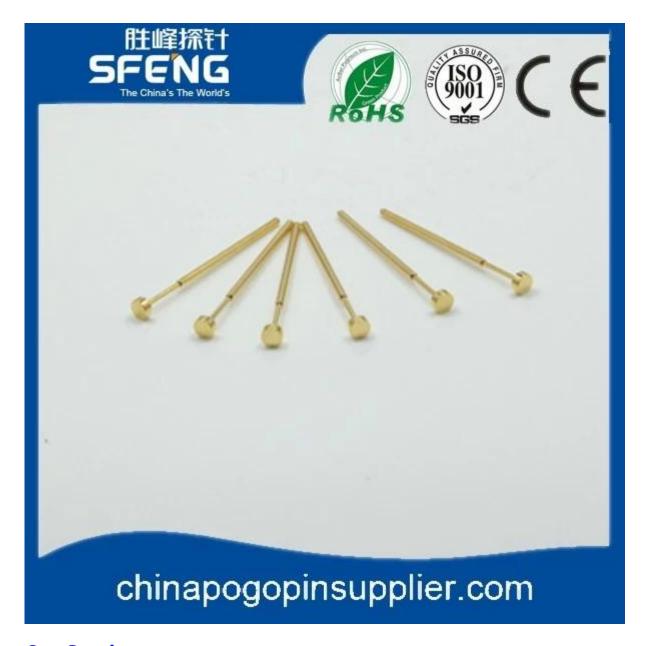

|
| Plunger            | Brass                                      |
| Barrel             | Brass                                      |
| Spring             | SUS or Music wire                          |
| Spring Force       | 200g                                       |
| Full Travel        | 4.0(0.1575")                               |
| Current Ration     | ЗА                                         |
| Current Resistance | 50mW                                       |
| Pitch              | 2.54(0.1000'')                             |
| Mounting hole size | 1.70(0.670")1.75(0.0689")                  |
| MOQ                | 100 pcs                                    |
| Lead time          | 7 working days after receiving the payment |

### **Product Picture**





#### **Our Service**

- 1. We can reply your inquiry within 24 working hours.
- 2. Customized design is available and OEM are welcomed.
- 3. We can deliver the probe pins to our clients all over the world with speed and precision.
- 4. We can provide the lowest price with high quality product to our client

### **Main Products**

Spring loaded pin (single) for PCB, ICT, FCT testing etc;

Pogo pin (connector) to establish connection between two printed circuit boards for charging, locating, Batt ery, Semiconductor & Interconnect applications;

Double ended probe for BGA and Semiconductor testing;

Universal pin without spring, coating pin, LM pin with QZ and VZ series;

High current probe, Switch probe, Capacitance needle;

Terminal & receptacle /socket;

Other related electronic componen