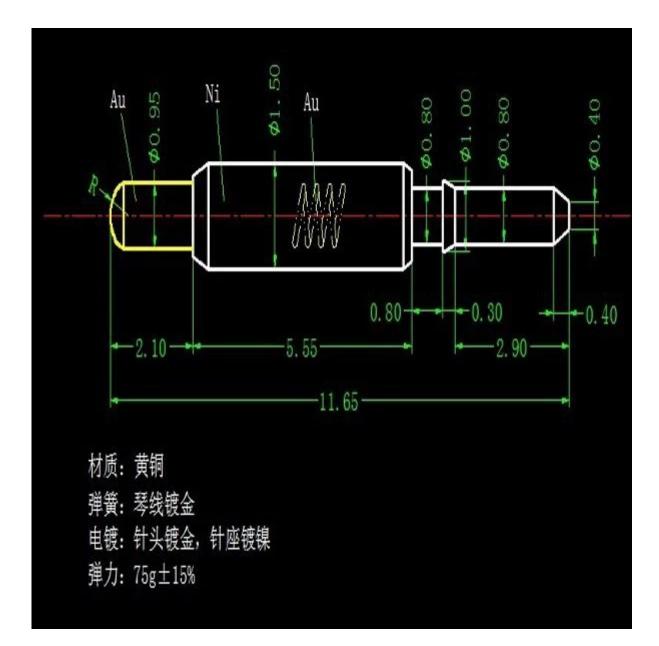

## Main products

---Spring loaded pin(single) for PCB,ICT,FCT testing,etc;

---Pogo pin(connector) to establish a(usually temporary)connection between two printed circuit boards for charging, locating, Battery, Semiconductor & interconnect Applications;