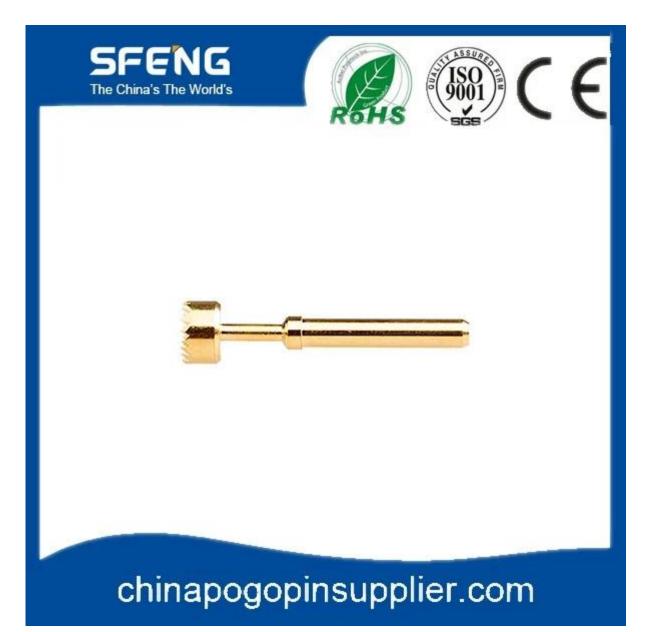

# **Product Specification**

| Brand        | SFENG                                      |
|--------------|--------------------------------------------|
| ltem number  | SFM103202650A3002                          |
| Plunger      | Brass or Becu,gold or Ni plated            |
| Barrel       | Brass,gold or Ni plated                    |
| Spring       | SK4,music wire                             |
| Spring force | according to your requirement              |
| MOQ          | 100 pcs                                    |
| Lead time    | 7 working days after receiving the payment |

## **Product Picture**





#### **Our Service**

- 1.Reply your inquiry withn 24 working hours
- 2. Customized design is available, OEM are welcomed
- 3. Delivery the probe pins to our clients all over the world with speed and precision
- 4.provide the lowest price with high quality to our client

### **Main Products**

- ---Spring loaded pin(single) for PCB,ICT,FCT testing,etc;
- ---Pogo pin(connector) to establish a(usuallytemporary)connection between
- two printed circuit boards for charing, locating, Battery, Semiconductor &
- interconnectApplications;
- ---Double ended probef orBGA&semiconudtion testing;

- ----Universal pin without spring, coatingpin, LM pin with QZ&VZ series;
- ---High current probe,Switch probe,Capacitance needle...
- ----Terminal&receptacle/socket;
- ---Other related electronic compents,3