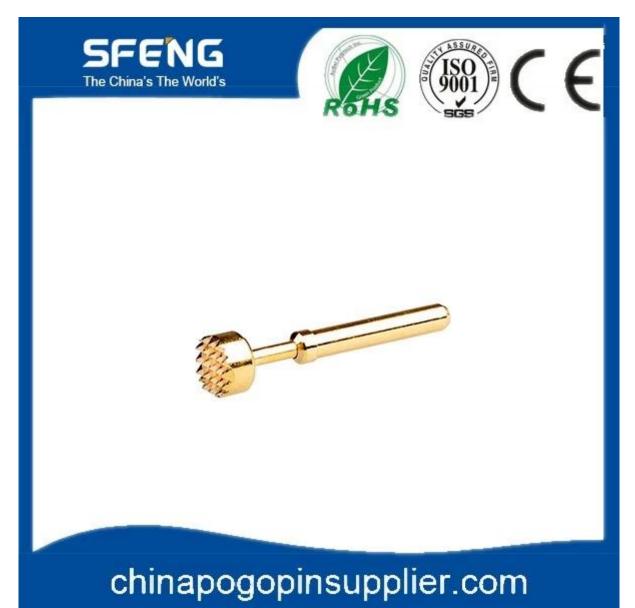

# **Product Specification**

| Brand        | SFENG                                      |
|--------------|--------------------------------------------|
| ltem number  | SFM103202650A3002                          |
| Plunger      | Brass or Becu,gold or Ni plated            |
| Barrel       | Brass,gold or Ni plated                    |
| Spring       | SK4,music wire                             |
| Spring force | according to your requirement              |
| MOQ          | 100 pcs                                    |
| Lead time    | 7 working days after receiving the payment |

## **Product Picture**





#### **Our Service**

- 1.Reply your inquiry withn 24 working hours
- 2. Customized design is available, OEM are welcomed
- 3. Delivery the probe pins to our clients all over the world with speed and precision
- 4.provide the lowest price with high quality to our client

### **Main Products**

- ---Spring loaded pin(single) for PCB,ICT,FCT testing,etc;
- ---Pogo pin(connector) to establish a(usuallytemporary)connection between
- two printed circuit boards for charing, locating, Battery, Semiconductor &
- interconnectApplications;
- ---Double ended probef orBGA&semiconudtion testing;

- ----Universal pin without spring, coatingpin, LM pin with QZ&VZ series;
- ---High current probe,Switch probe,Capacitance needle...
- ----Terminal&receptacle/socket;
- ---Other related electronic compents