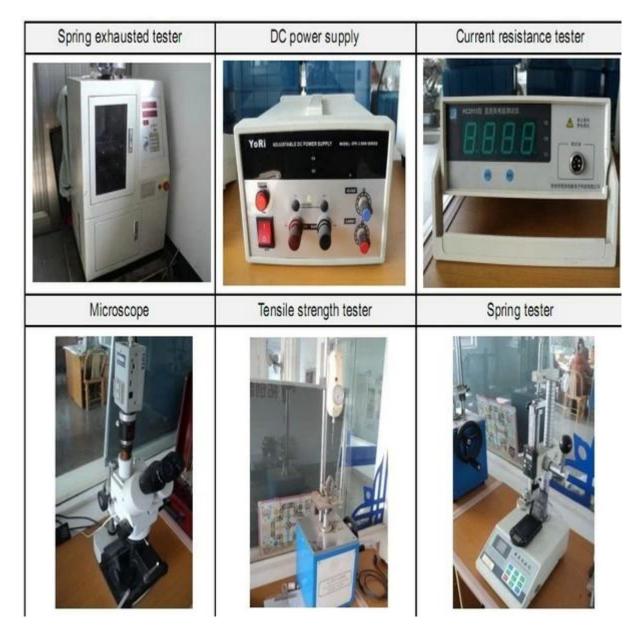

g hours
- 2. Customized design is available, OEM are welcomed
- 3. Delivery the probe pins to our clients all over the world with speed and precision
- 4.provide the lowest price with high quality to our client

### **Main Products**

- ---Spring loaded pin(single) for PCB,ICT,FCT testing,etc;
- ---Pogo pin(connector) to establish a(usuallytemporary)connection between
- two printed circuit boards for charing, locating, Battery, Semiconductor &
- interconnectApplications;
- ---Double ended probef orBGA&semiconudtion testing;

- ----Universal pin without spring, coatingpin, LM pin with QZ&VZ series;
- ---High current probe,Switch probe,Capacitance needle...
- ----Terminal&receptacle/socket;
- ---Other related electronic compents,30#OKwire,Jig locks,POM,Ironhinge,etc

## **Quality Control**



**Packing Picture**