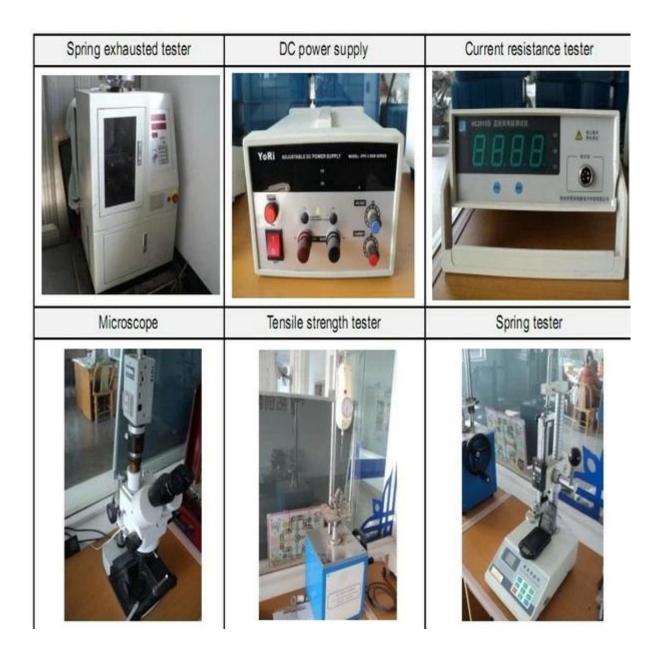

hn 24 working hours
- 2. Customized design is available, OEM are welcomed
- 3. Delivery the probe pins to our clients all over the world with speed and precision
- 4.provide the lowest price with high quality to our client

## Main Products

- ---Spring loaded pin(single) for PCB,ICT,FCT testing,etc;
- ---Pogo pin(connector) to establish a(usuallytemporary)connection between two printed circuit boards for charing, locating, Battery, Semiconductor & interconnectApplications;
- ---Double ended probef orBGA&semiconudtion testing;
- ---Universal pin without spring, coatingpin, LM pin with QZ&VZ series;
- ---High current probe, Switch probe, Capacitance needle...
- ---Terminal&receptacle/socket;
- ---Other related electronic compents,30#OKwire,Jig locks,POM,Ironhinge,etc

**Quality Control** 



Packing Picture