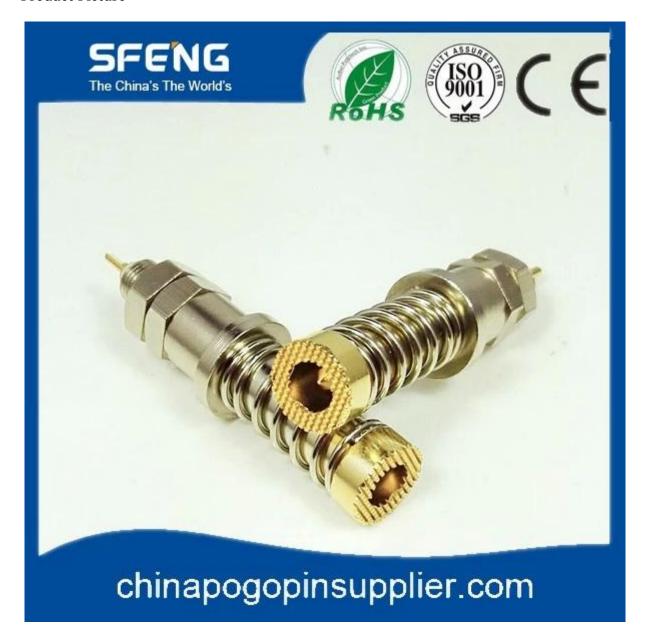

## **Product Specification**

plunger material:brass and gold plated barrel material brass and Ni plated Screw:brass and Ni plated

## **Product Picture**