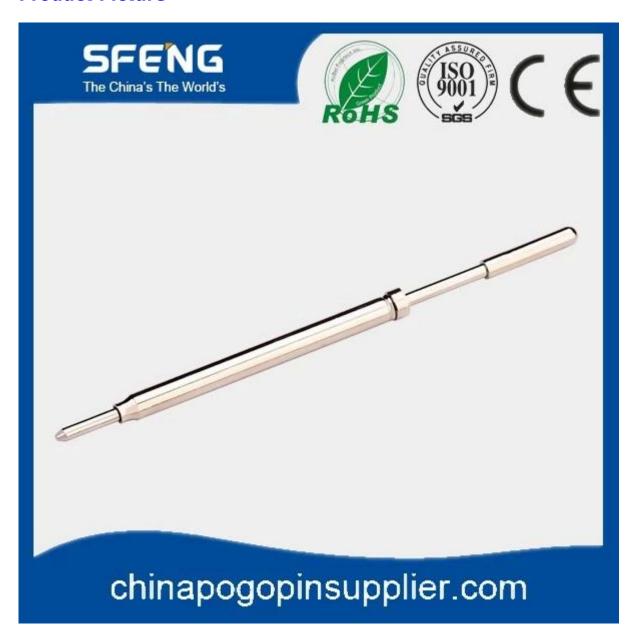

# **Product Specification**

| Brand        | SFENG                                      |
|--------------|--------------------------------------------|
| Item number  | SF-PM200-D2.0                              |
| Plunger      | Brass or Becu,gold or Ni plated            |
| Barrel       | Brass,gold or Ni plated                    |
| Spring       | SK4,music wire                             |
| Spring Force | according to your requirement              |
| MOQ          | 100 pcs                                    |
| Lead time    | 7 working days after receiving the payment |

## **Product Picture**