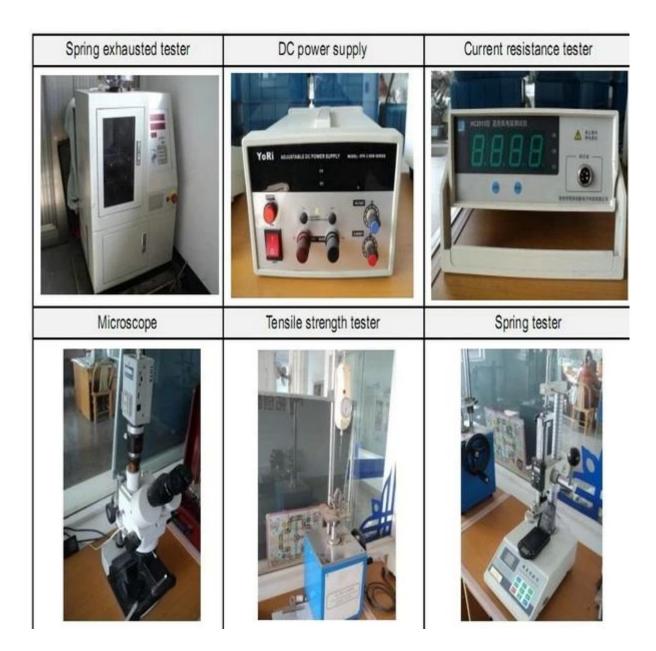

rking hours
- 2. Customized design is available, OEM are welcomed

- 3.Delivery the probe pins to our clients all over the world with speed and precision
- 4.provide the lowest price with high quality to our client

#### **Main Products**

- ---Spring loaded pin(single) for PCB,ICT,FCT testing,etc;
- ---Pogo pin(connector) to establish a(usuallytemporary)connection between two printed circuit boards for charing, locating, Battery, Semiconductor & interconnectApplications;
- ---Double ended probef orBGA&semiconudtion testing;
- ---Universal pin without spring, coatingpin, LM pin with QZ&VZ series;
- ---High current probe, Switch probe, Capacitance needle...
- ---Terminal&receptacle/socket;
- ---Other related electronic compents,30#OKwire,Jig locks,POM,Ironhinge,etc

## **Quality Control**



**Packing Picture**