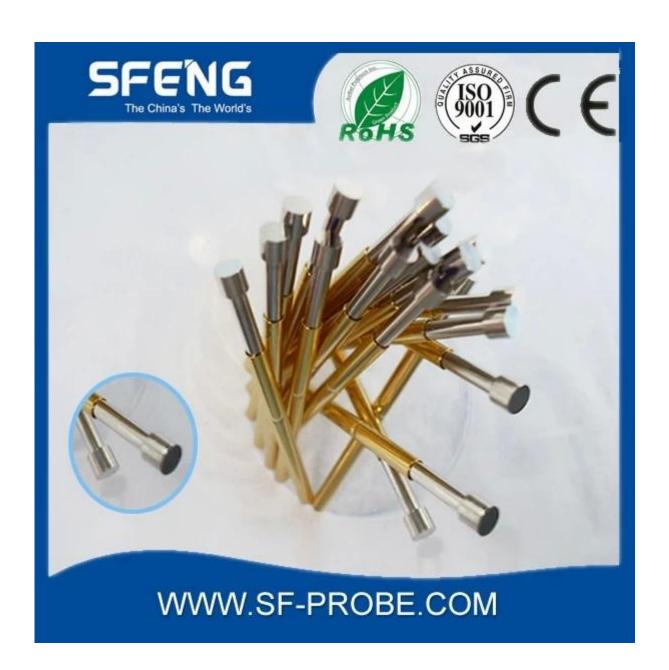

## high quality brass CNC precision pin

## Main products

- ---Spring loaded pin(single) for PCB,ICT,FCT testing,etc;
- ---Pogo pin(connector) to establish a(usually temporary)connection between two printed circuit boards for charging, locating, Battery, Semiconductor & interconnect Applications;
- ---Double ended probe for BGA&semiconduction testing;
- ---Universal pin without spring, coating pin, LM pin with QZ&VZ series;
- ---High current probe, Switch probe, Capacitance needle...
- ---Terminal&receptacle/socket;
- ---Other related electronic components, 30 # OK wire, Jig locks, POM, etc

## Precision pin photos