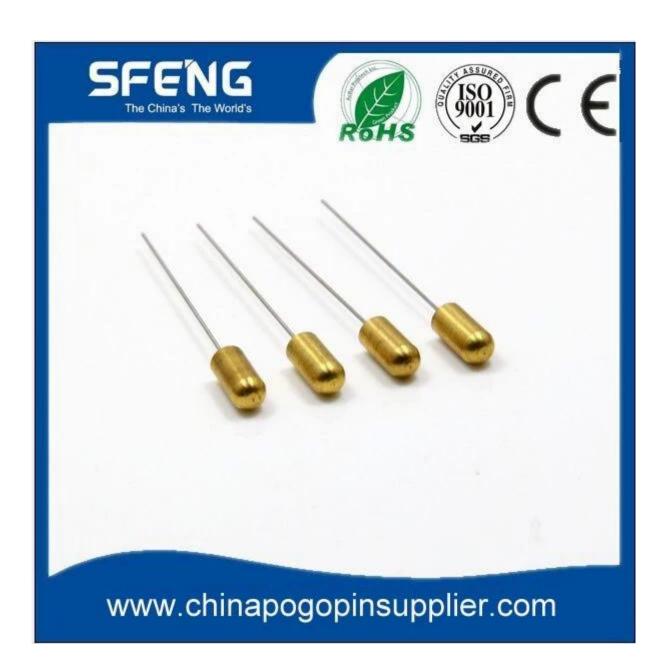

# **Product Specification**

| Brand       | SFENG                                      |
|-------------|--------------------------------------------|
| Item number | SF-big head pin                            |
| Plating     | Ni-plated or Gold-plated                   |
| Lead time   | 7 working days after receiving the payment |

### **Product Picture**







#### **Our Service**

- 1. We can reply your inquiry within 24 working hours.
- 2. Customized design is available and OEM are welcomed.
- 3. We can deliver the probe pins to our clients all over the world with speed and precision.
- 4. We can provide the lowest price with high quality product to our client

#### **Main Products**

Spring loaded pin (single) for PCB, ICT, FCT testing etc;

Pogo pin (connector) to establish connection between two printed circuit boards for charging, locating, Battery, Semiconductor & Interconnect applications;

Double ended probe for BGA and Semiconductor testing;

Universal pin without spring, coating pin, LM pin with QZ and VZ series;

High current probe, Switch probe, Capacitance needle;

Terminal & receptacle /socket;

Other related electronic compon