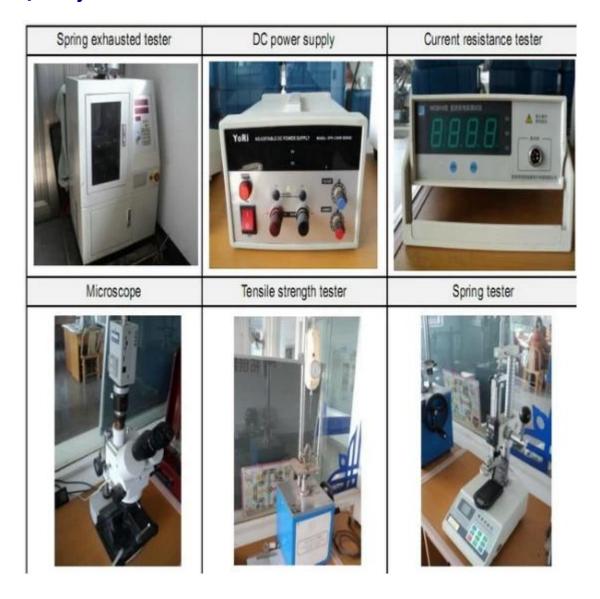

hours.
- 2. Customized design is available and OEM are welcomed.
- 3. We can deliver the probe pins to our clients all over the world with speed and precision.
- 4. We can provide the lowest price with high quality product to our client

#### **Main Products**

Spring loaded pin (single) for PCB, ICT, FCT testing etc;

Pogo pin (connector) to establish connection between two printed circuit boards for charging, locating, Battery, Semiconductor & Interconnect applications;

Double ended probe for BGA and Semiconductor testing;

Universal pin without spring, coating pin, LM pin with QZ and VZ series;

High current probe, Switch probe, Capacitance needle;

Terminal & receptacle /socket;

Other related electronic components, 30# OK wire, Jig locks, POM, Iron hinge etc

## **Quality Control**