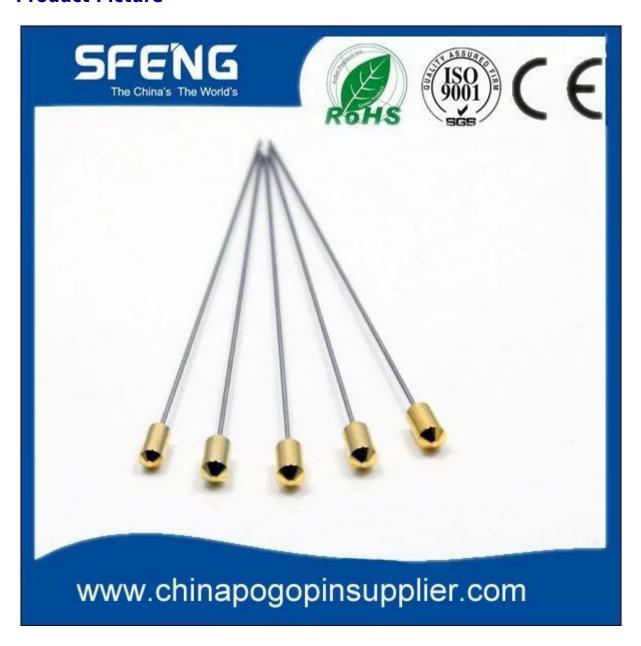

# **Product Specification**

| Brand       | SFENG                                      |
|-------------|--------------------------------------------|
| Item number | SF-big head pin                            |
| Plating     | Ni-plated or Gold-plated                   |
| Lead time   | 7 working days after receiving the payment |

### **Product Picture**







#### **Our Service**

- 1. We can reply your inquiry within 24 working hours.
- 2. Customized design is available and OEM are welcomed.
- 3. We can deliver the probe pins to our clients all over the world with speed and precision.
- 4. We can provide the lowest price with high quality product to our client

#### **Main Products**

Spring loaded pin (single) for PCB, ICT, FCT testing etc;

Pogo pin (connector) to establish connection between two printed circuit boards for charging, locating, Battery, Semiconductor & Interconnect applications;

Double ended probe for BGA and Semiconductor testing;

Universal pin without spring, coating pin, LM pin with QZ and VZ series;

High current probe, Switch probe, Capacitance needle;

Terminal & receptacle /socket;

Other related electronic comp