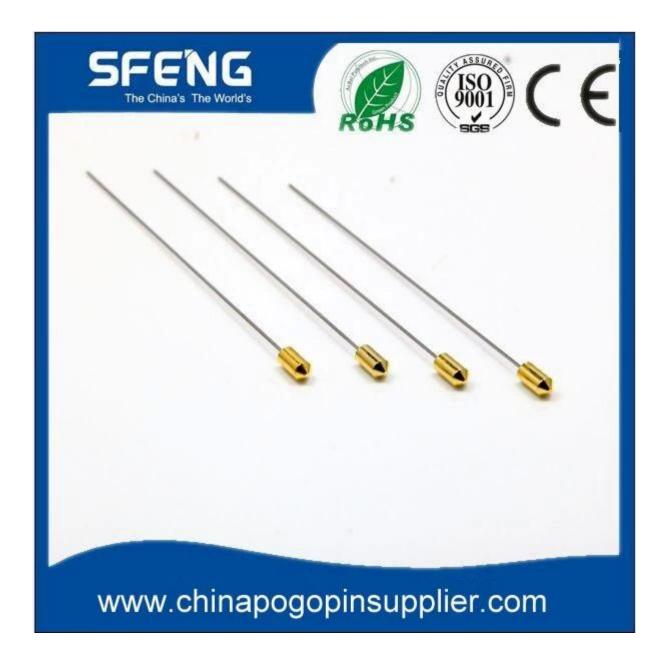

# **Product Specification**

| Brand       | SFENG                                      |
|-------------|--------------------------------------------|
| Item number | SF-big head pin                            |
| Plating     | Ni-plated or Gold-plated                   |
| Lead time   | 7 working days after receiving the payment |

### **Product Picture**







#### **Our Service**

- 1. We can reply your inquiry within 24 working hours.
- 2. Customized design is available and OEM are welcomed.
- 3. We can deliver the probe pins to our clients all over the world with speed and precision.
- 4. We can provide the lowest price with high quality product to our client

#### **Main Products**

Spring loaded pin (single) for PCB, ICT, FCT testing etc;

Pogo pin (connector) to establish connection between two printed circuit boards for charging, locating, Battery, Semiconductor & Interconnect applications;

Double ended probe for BGA and Semiconductor testing;

Universal pin without spring, coating pin, LM pin with QZ and VZ series;

High current probe, Switch probe, Capacitance needle;

Terminal & receptacle /socket;

Other related electronic componen