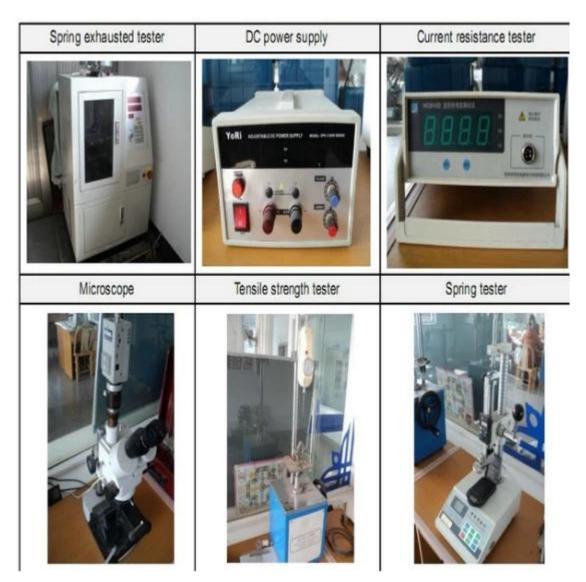

- 2. custom Design is available and OEM are welcome.
- 3. We can deliver the probe pins to our customers all over the world with speed and precision.
- 4. We can provide the lowest price with high quality products to our customers.

#### main products

spring pin (single) for PCBs, ICT, FCT testing etc;

Pogo pin (connector) to establish the connection between the two circuit boards for loading, location, battery, Semiconductor & amp; amp; interconnect applications;

double ended probe for BGA and semiconductor testing;

Universal pin without spring coat pin, pin LM with QZ and VZ series;

High current probe, Switch probe needle capacitance;

Terminal & amp; amp; receptacle / plug;

Other related electronic components, wire # 30 OK, Jig locks, POM, hinge iron etc.

## **Quality control**



# Packing Photo