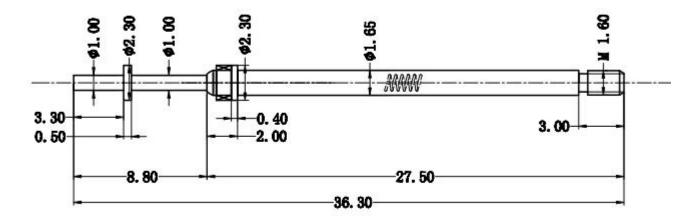

### L112-FT1. 0\*3. 3-R2-2. 3

| Product Name | Screw-in test probes    |
|--------------|-------------------------|
| Item No.     | SF-L112-F1.0-3.3-R2     |
| Material     | Brass                   |
| Plating      | Au plating over Nickel  |
| Current      | 3A                      |
| Samples      | Samples can be provided |
| Leadtime     | 7-10 days               |