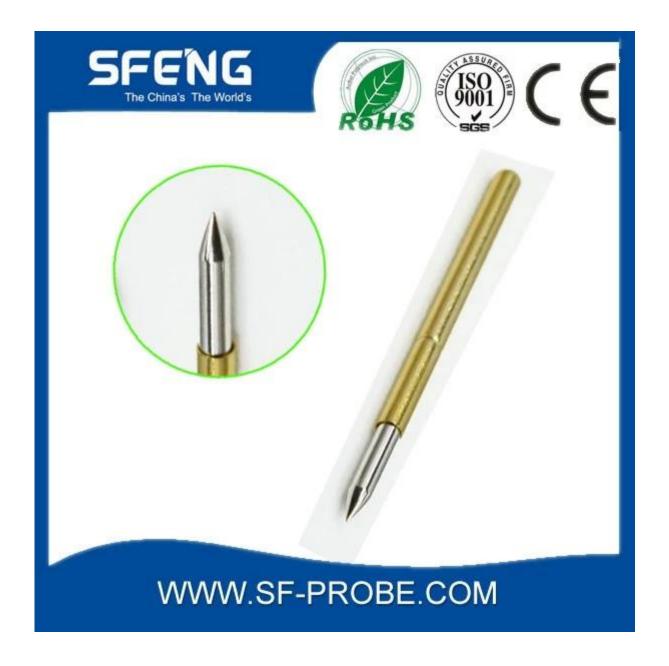

# **Product Specification**

| Brand        | SFENG                                   |
|--------------|-----------------------------------------|
| Iterm number | SF-P75                                  |
| Plating      | Gold plated                             |
| Lead time    | 7 working days after receipt of payment |

### **Product Image**

### **SF-P75-G**





**SF-P75-B** 



#### **Our service**

- 1. We can answer your request within 24 hours.
- 2. custom Design is available and OEM are welcome.
- 3. We can deliver the probe pins to our customers all over the world with speed and precision.
- 4. We can provide the lowest price with high quality products to our customers.

### main products

spring pin (single) for PCBs, ICT, FCT testing etc;

Pogo pin (connector) to establish the connection between the two circuit boards for loading, location, battery, Semiconductor & interconnect applications;

double ended probe for BGA and semiconductor testing;

Universal pin without spring coat pin, pin LM with QZ and VZ series;

High current probe, Switch probe needle capacitance;

Terminal & receptacle / plug;

Other related electronic components, wire # 30 OK, Jig l