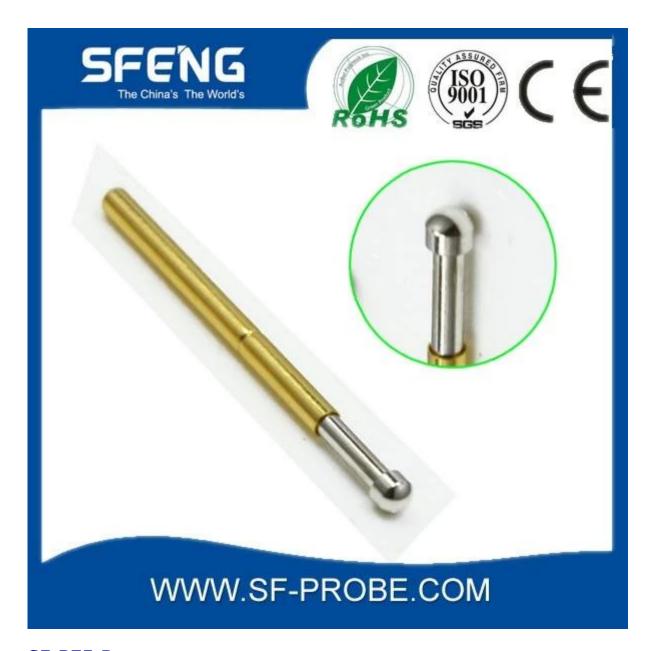

# **Product Specification**

| Brand        | SFENG                                   |
|--------------|-----------------------------------------|
| Iterm number | SF-P75                                  |
| Plating      | Gold plated                             |
| Lead time    | 7 working days after receipt of payment |

### **Product Image**

### **SF-P75-G**





**SF-P75-B** 



#### **Our service**

- 1. We can answer your request within 24 hours.
- 2. custom Design is available and OEM are welcome.
- 3. We can deliver the probe pins to our customers all over the world with speed and precision.
- 4. We can provide the lowest price with high quality products to our customers.

### main products

spring pin (single) for PCBs, ICT, FCT testing etc;

Pogo pin (connector) to establish the connection between the two circuit boards for loading, location, battery, Semiconductor & interconnect applications;

double ended probe for BGA and semiconductor testing;

Universal pin without spring coat pin, pin LM with QZ and VZ series;

High current probe, Switch probe needle capacitance;

Terminal & receptacle / plug;

Other related electronic components, wi