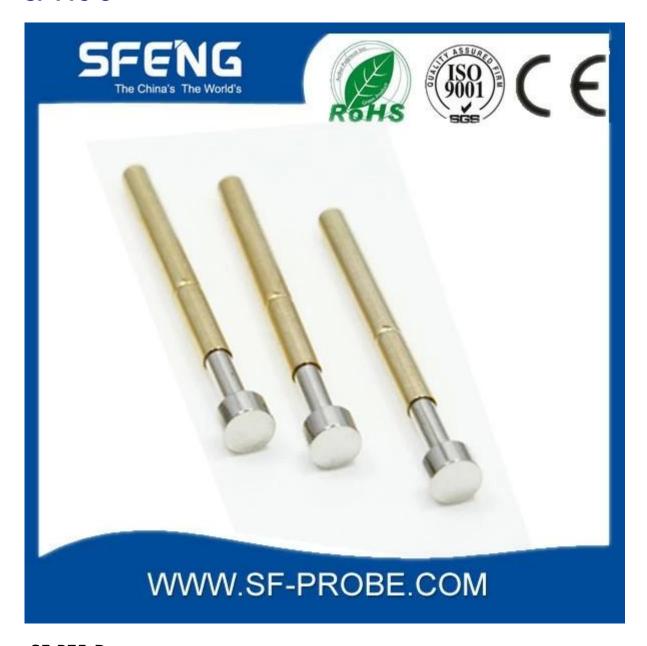

# **Product Specification**

| Brand        | SFENG                                   |
|--------------|-----------------------------------------|
| Iterm number | SF-P75                                  |
| Plating      | Gold plated                             |
| Lead time    | 7 working days after receipt of payment |

### **Product Image**

### **SF-P75-G**





**SF-P75-B** 



#### **Our service**

- 1. We can answer your request within 24 hours.
- 2. custom Design is available and OEM are welcome.
- 3. We can deliver the probe pins to our customers all over the world with speed and precision.
- 4. We can provide the lowest price with high quality products to our customers.

### main products

spring pin (single) for PCBs, ICT, FCT testing etc;

Pogo pin (connector) to establish the connection between the two circuit boards for loading, location, battery, Semiconductor & interconnect applications;

double ended probe for BGA and semiconductor testing;

Universal pin without spring coat pin, pin LM with QZ and VZ series;

High current probe, Switch probe needle capacitance;

Terminal & receptacle / plug;

Other related electronic components,