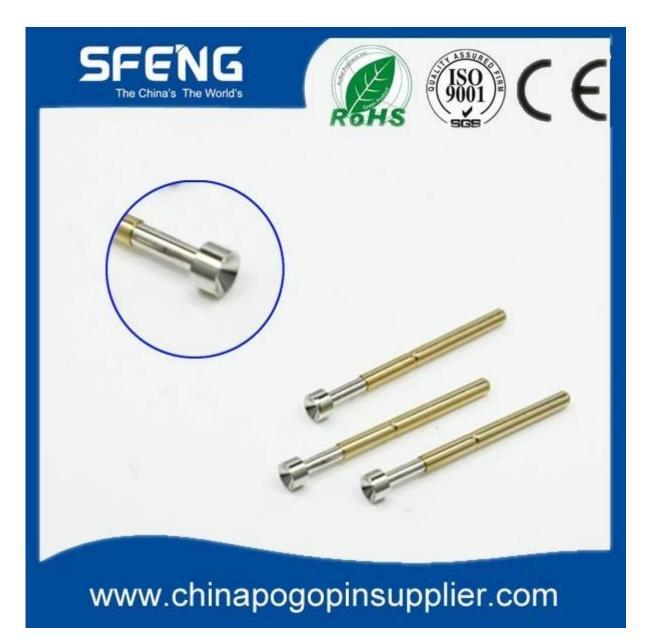

# **Product Specification**

| Mark           | SFENG                                   |
|----------------|-----------------------------------------|
| Article number | SF-P100                                 |
| Plating        | without                                 |
| Lead time      | 7 working days after receipt of payment |

## **Product Image**

SF-P100-A



SF-P100-A



SF-P100-B



### **Our service**

- 1. We can answer your request within 24 hours.
- 2. custom Design is available and OEM are welcome.
- 3. We can deliver the probe pins to our customers all over the world with speed and precision.
- 4. We can provide the lowest price with high quality products to our customers.

#### main products

spring pin (single) for PCBs, ICT, FCT testing etc;

Pogo pin (connector) to establish the connection between the two circuit boards for loading, location, battery, Semiconductor & amp; amp; interconnect applications;

double ended probe for BGA and semiconductor testing;

Universal pin without spring coat pin, pin LM with QZ and VZ series;

High current probe, Switch probe needle capacitance;

Terminal & amp; amp; receptacle / plug;

Other related electroni