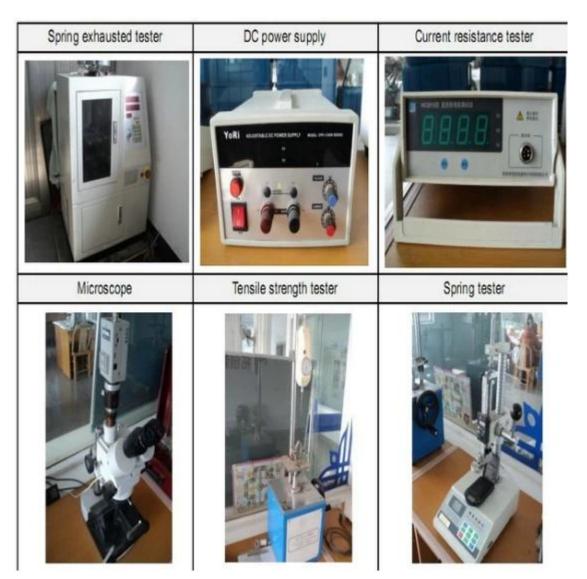

- 2. custom Design is available and OEM are welcome.
- 3. We can deliver the probe pins to our customers all over the world with speed and precision.
- 4. We can provide the lowest price with high quality products to our customers.

#### main products

spring pin (single) for PCBs, ICT, FCT testing etc;

Pogo pin (connector) to establish the connection between the two circuit boards for loading, location, battery, Semiconductor & amp; amp; interconnect applications;

double ended probe for BGA and semiconductor testing;

Universal pin without spring coat pin, pin LM with QZ and VZ series;

High current probe, Switch probe needle capacitance;

Terminal & amp; amp; receptacle / plug;

Other related electronic components, wire # 30 OK, Jig locks, POM, hinge iron etc.

## **Quality control**



#### **Packing Photo**