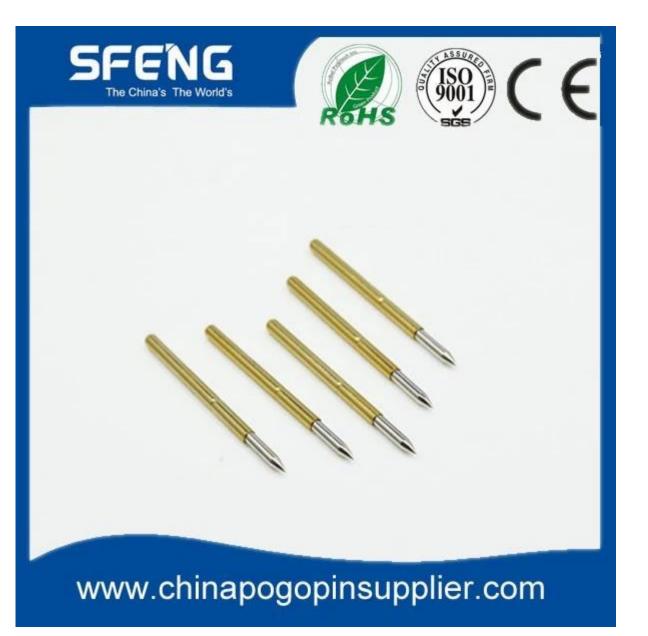

# **Product Specification**

| Mark           | SFENG                                   |
|----------------|-----------------------------------------|
| Article number | SF-P100                                 |
| Plating        | without                                 |
| Lead time      | 7 working days after receipt of payment |

## **Product Image**

SF-P100-A



SF-P100-A



SF-P100-B



### **Our service**

- 1. We can answer your request within 24 hours.
- 2. custom Design is available and OEM are welcome.
- 3. We can deliver the probe pins to our customers all over the world with speed and precision.
- 4. We can provide the lowest price with high quality products to our customers.

#### main products

spring pin (single) for PCBs, ICT, FCT testing etc;

Pogo pin (connector) to establish the connection between the two circuit boards for loading, location, battery, Semiconductor & amp; amp; interconnect applications;

double ended probe for BGA and semiconductor testing;

Universal pin without spring coat pin, pin LM with QZ and VZ series;

High current probe, Switch probe needle capacitance;

Terminal & amp; amp; receptacle / plug;

Other related electronic components,