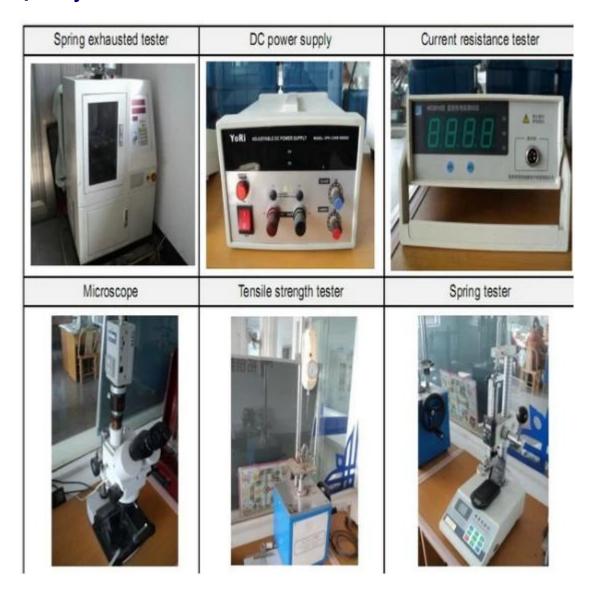

- 2. custom Design is available and OEM are welcome.
- 3. We can deliver the probe pins to our customers all over the world with speed and precision.
- 4. We can provide the lowest price with high quality products to our customers.

### main products

spring pin (single) for PCBs, ICT, FCT testing etc;

Pogo pin (connector) to establish the connection between the two circuit boards for loading, location, battery, Semiconductor & amp; amp; interconnect applications;

double ended probe for BGA and semiconductor testing;

Universal pin without spring coat pin, pin LM with QZ and VZ series;

High current probe, Switch probe needle capacitance;

Terminal & amp; amp; receptacle / plug;

Other related electronic components, wire # 30 OK, Jig locks, POM, hinge iron etc.

### **Quality control**