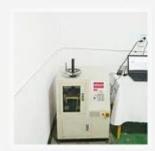

## Measuring Equipment >

## Measuring Equipment:

- 1. Agilent current testing;
- 2. Quadratic element measurement
- 3.Load Curve Meter
- 4.Bond Test
- 5.Life Fatigue Test