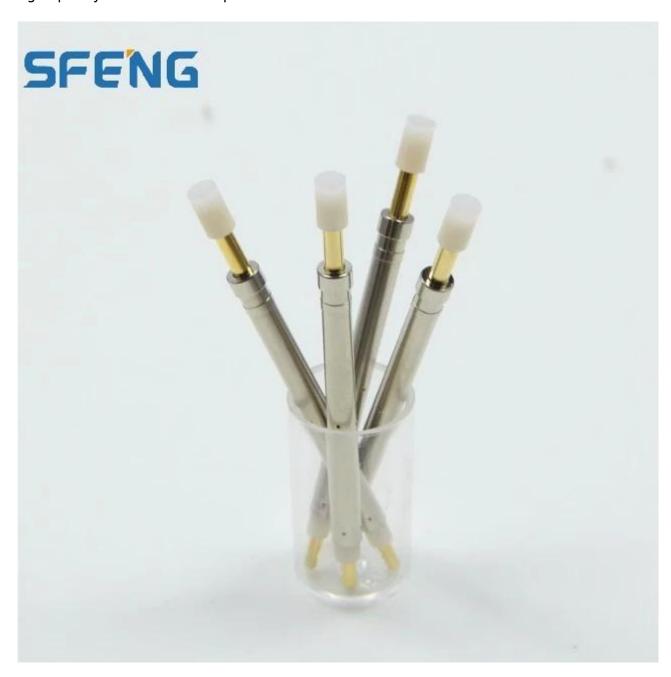

• high quality switch contact pin

ICT probe pin are short for in-circuit testprobe pins, also called single ended probe pin. The probe pin is consisted of aspring, a barrel and a plunger. The probe pin is plated with gold over nickel.

ICT probe pins are mainly used fortesting the electrical performance of in-circuit components on PCB and the connection between circuit networks. It couldmeasure components such as resistors, capacitors, crystal oscillators, and perform functional tests of optocouplers, transformers, operational amplifiers, power supply modules and integrated circuits

high quality switch contact pin for test