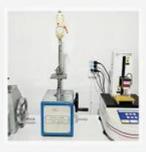

## Measuring Equipment >

## Measuring Equipment:

- 1. Agilent current testing;
- 2. Quadratic element measurement
- 3.Load Curve Meter
- 4.Bond Test
- 5.Life Fatigue Test