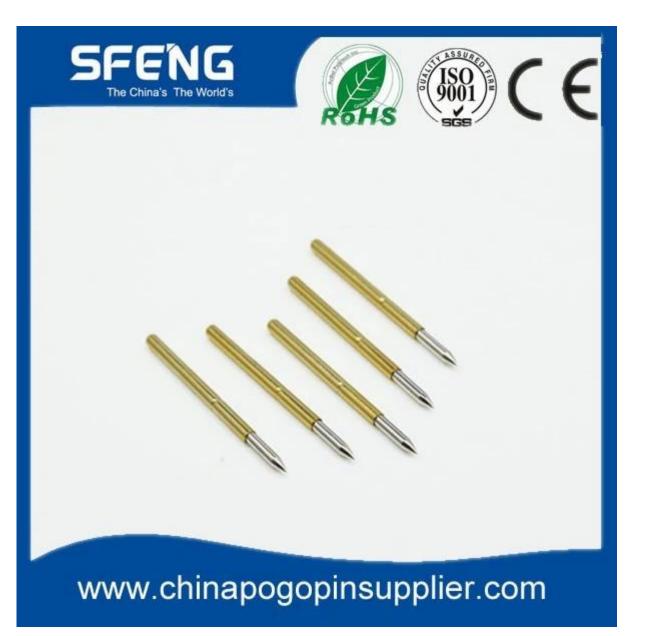

## **Product Specification**

| Mark           | SFENG                                   |
|----------------|-----------------------------------------|
| Article number | SF-P100                                 |
| Plating        | without                                 |
| Lead time      | 7 working days after receipt of payment |

### **Product Image**

SF-P100-D



SF-P100-B



#### **Our service**

- 1. We can answer your request within 24 hours.
- 2. custom Design is available and OEM are welcome.
- 3. We can deliver the probe pins to our customers all over the world with speed and precision.
- 4. We can provide the lowest price with high quality products to our customers.

#### main products

spring pin (single) for PCBs, ICT, FCT testing etc;

Pogo pin (connector) to establish the connection between the two circuit boards for loading, location, battery, Semiconductor & amp; amp; interconnect applications;

double ended probe for BGA and semiconductor testing;

Universal pin without spring coat pin, pin LM with QZ and VZ series;

High current probe, Switch probe needle capacitance;

Terminal & amp; amp; receptacle / plug;

Other related electronic components