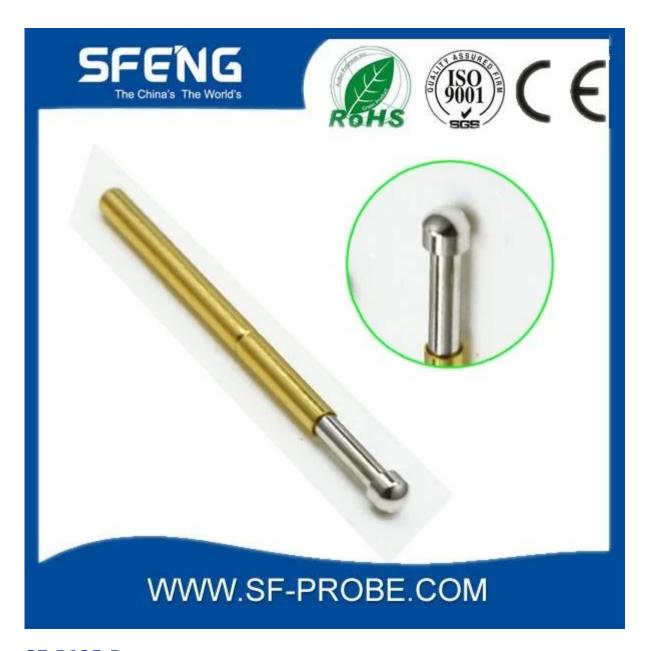

# **Product Specification**

| Brand        | SFENG                                   |
|--------------|-----------------------------------------|
| Iterm number | SF-P125                                 |
| Plating      | Gold plated                             |
| Lead time    | 7 working days after receipt of payment |

### **Product Image**

### SF-P125-G





SF-P125-B



#### **Our service**

- 1. We can answer your request within 24 hours.
- 2. custom Design is available and OEM are welcome.
- 3. We can deliver the probe pins to our customers all over the world with speed and precision.
- 4. We can provide the lowest price with high quality products to our customers.

### main products

spring pin (single) for PCBs, ICT, FCT testing etc;

Pogo pin (connector) to establish the connection between the two circuit boards for loading, location, battery, Semiconductor & amp; amp; interconnect applications;

double ended probe for BGA and semiconductor testing;

Universal pin without spring coat pin, pin LM with QZ and VZ series;

High current probe, Switch probe needle capacitance;

Terminal & amp; amp; receptacle / plug;

Other related electroni