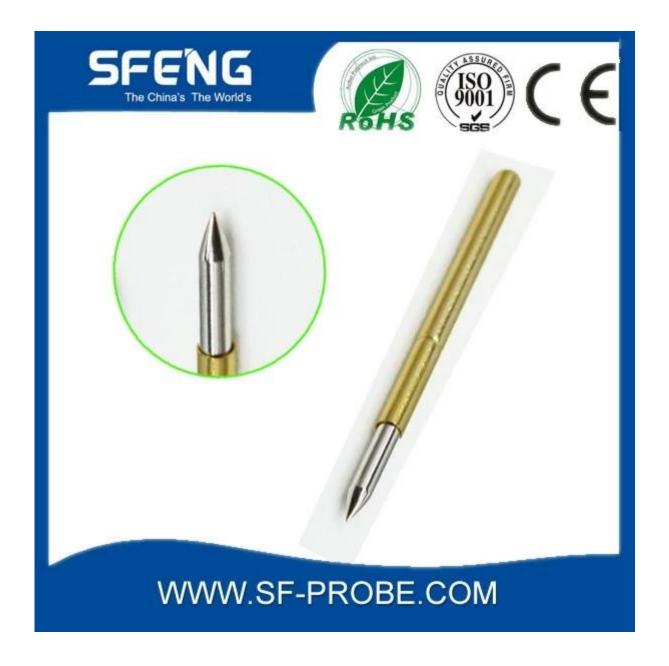

# **Product Specification**

| Brand        | SFENG                                   |
|--------------|-----------------------------------------|
| Iterm number | SF-P125                                 |
| Plating      | Gold plated                             |
| Lead time    | 7 working days after receipt of payment |

### **Product Image**

### SF-P125-G





SF-P125-B



#### **Our service**

- 1. We can answer your request within 24 hours.
- 2. custom Design is available and OEM are welcome.
- 3. We can deliver the probe pins to our customers all over the world with speed and precision.
- 4. We can provide the lowest price with high quality products to our customers.

### main products

spring pin (single) for PCBs, ICT, FCT testing etc;

Pogo pin (connector) to establish the connection between the two circuit boards for loading, location, battery, Semiconductor & amp; amp; interconnect applications;

double ended probe for BGA and semiconductor testing;

Universal pin without spring coat pin, pin LM with QZ and VZ series;

High current probe, Switch probe needle capacitance;

Terminal & amp; amp; receptacle / plug;

Other related electronic components,