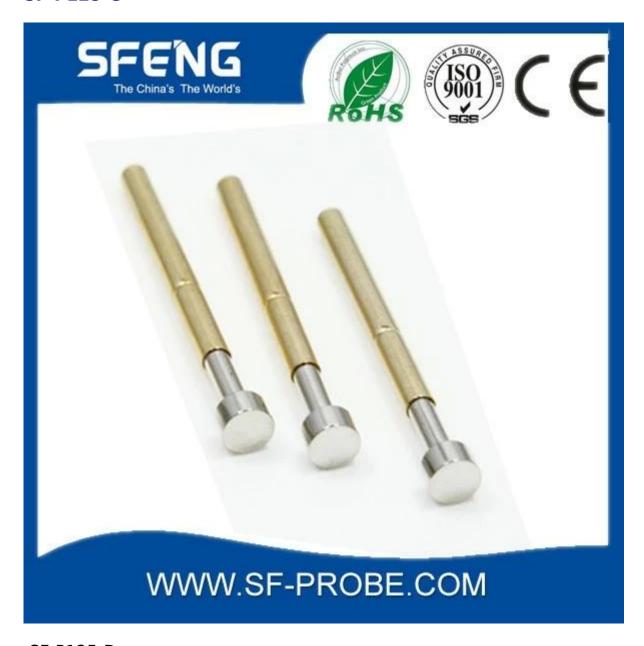

# **Product Specification**

| Brand        | SFENG                                   |
|--------------|-----------------------------------------|
| Iterm number | SF-P125                                 |
| Plating      | Gold plated                             |
| Lead time    | 7 working days after receipt of payment |

### **Product Image**

### SF-P125-G





SF-P125-B



#### **Our service**

- 1. We can answer your request within 24 hours.
- 2. custom Design is available and OEM are welcome.
- 3. We can deliver the probe pins to our customers all over the world with speed and precision.
- 4. We can provide the lowest price with high quality products to our customers.

### main products

spring pin (single) for PCBs, ICT, FCT testing etc;

Pogo pin (connector) to establish the connection between the two circuit boards for loading, location, battery, Semiconductor & amp; amp; interconnect applications;

double ended probe for BGA and semiconductor testing;

Universal pin without spring coat pin, pin LM with QZ and VZ series;

High current probe, Switch probe needle capacitance;

Terminal & amp; amp; receptacle / plug;

Other related electro