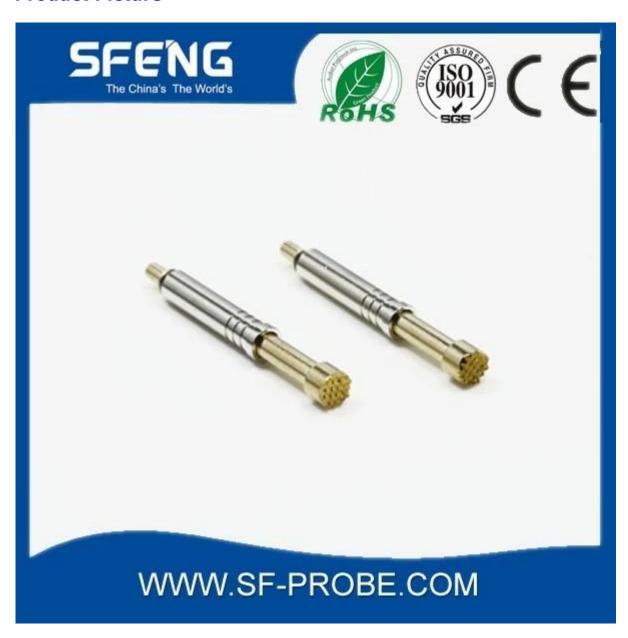

# **Product Specification**

| SFENG                                      |
|--------------------------------------------|
| SF-PH15                                    |
| Phosphor bronze/brass                      |
| Phosphor bronze/brass                      |
| SUS or Music wire                          |
| 300g                                       |
| 3.5                                        |
| 5A                                         |
| 50mW                                       |
| 3.50(0.1378'')                             |
| 3.00(0.1181'')                             |
| 100 pcs                                    |
| 7 working days after receiving the payment |
|                                            |

### **Product Picture**



#### **Our Service**

- 1. We can reply your inquiry within 24 working hours.
- 2. Customized design is available and OEM are welcomed.
- 3. We can deliver the probe pins to our clients all over the world with speed and precision.
- 4. We can provide the lowest price with high quality product to our client

#### **Main Products**

Spring loaded pin (single) for PCB, ICT, FCT testing etc;

Pogo pin (connector) to establish connection between two printed circuit boards for charging, locating, Batt ery, Semiconductor & Interconnect applications;

Double ended probe for BGA and Semiconductor testing;

Universal pin without spring, coating pin, LM pin with QZ and VZ series;

High current probe, Switch probe, Capacitance needle;

Terminal & receptacle /socket;

Other related electronic compone