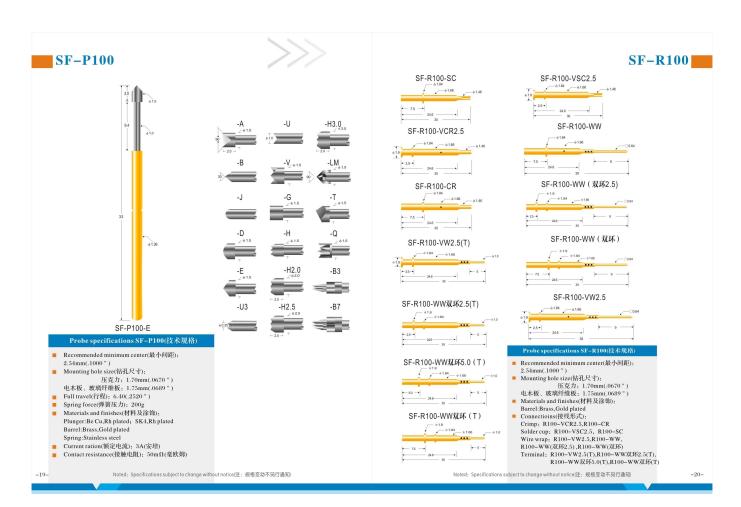

### **Product Specification**

| Brand        | SFENG                                   |
|--------------|-----------------------------------------|
| Iterm number | SF-P100                                 |
| Plating      | Gold plated                             |
| Lead time    | 7 working days after receipt of payment |