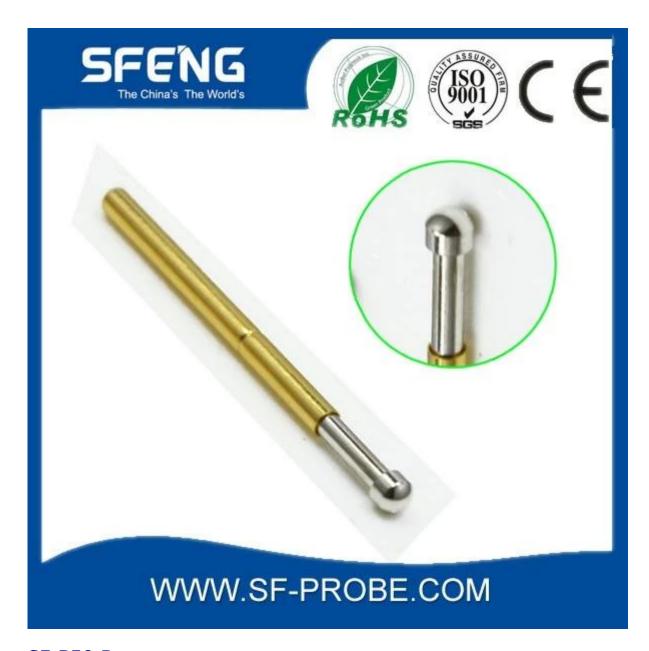

# **Product Specification**

| Brand        | SFENG                                   |
|--------------|-----------------------------------------|
| Iterm number | SF-P50                                  |
| Plating      | Gold plated                             |
| Lead time    | 7 working days after receipt of payment |

### **Product Image**

### **SF-P50-G**





SF-P50-B



#### **Our service**

- 1. We can answer your request within 24 hours.
- 2. custom Design is available and OEM are welcome.
- 3. We can deliver the probe pins to our customers all over the world with speed and precision.
- 4. We can provide the lowest price with high quality products to our customers.

### main products

spring pin (single) for PCBs, ICT, FCT testing etc;

Pogo pin (connector) to establish the connection between the two circuit boards for loading, location, battery, Semiconductor & interconnect applications;

double ended probe for BGA and semiconductor testing;

Universal pin without spring coat pin, pin LM with QZ and VZ series;

High current probe, Switch probe needle capacitance;

Terminal & receptacle / plug;

Other related electronic components, wire #