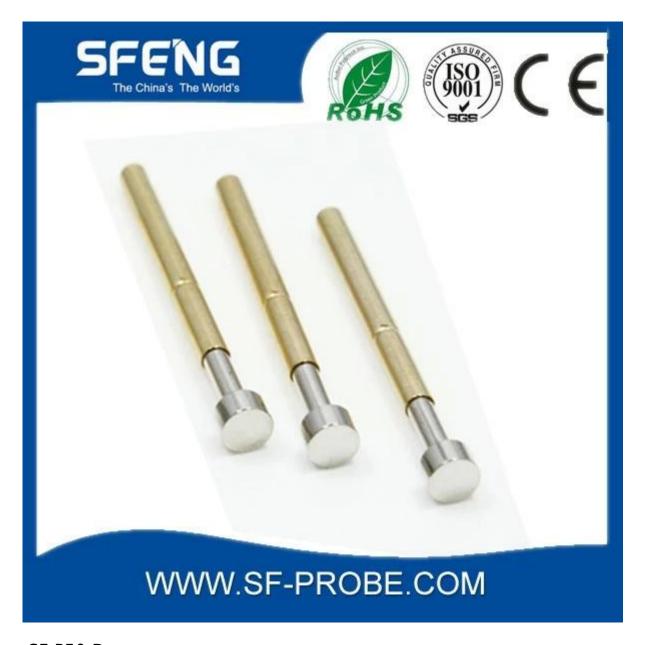

# **Product Specification**

| Brand        | SFENG                                   |
|--------------|-----------------------------------------|
| Iterm number | SF-P50                                  |
| Plating      | Gold plated                             |
| Lead time    | 7 working days after receipt of payment |

### **Product Image**

### **SF-P50-G**





SF-P50-B



#### **Our service**

- 1. We can answer your request within 24 hours.
- 2. custom Design is available and OEM are welcome.
- 3. We can deliver the probe pins to our customers all over the world with speed and precision.
- 4. We can provide the lowest price with high quality products to our customers.

### main products

spring pin (single) for PCBs, ICT, FCT testing etc;

Pogo pin (connector) to establish the connection between the two circuit boards for loading, location, battery, Semiconductor & interconnect applications;

double ended probe for BGA and semiconductor testing;

Universal pin without spring coat pin, pin LM with QZ and VZ series;

High current probe, Switch probe needle capacitance;

Terminal & receptacle / plug;

Other related electronic components, wire