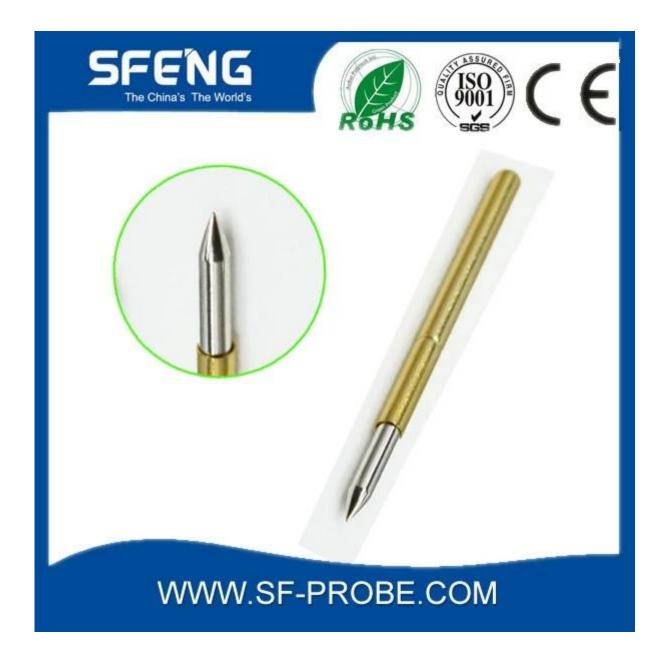

# **Product Specification**

| Brand        | SFENG                                   |
|--------------|-----------------------------------------|
| Iterm number | SF-P50                                  |
| Plating      | Gold plated                             |
| Lead time    | 7 working days after receipt of payment |

### **Product Image**

### **SF-P50-G**





SF-P50-B



#### **Our service**

- 1. We can answer your request within 24 hours.
- 2. custom Design is available and OEM are welcome.
- 3. We can deliver the probe pins to our customers all over the world with speed and precision.
- 4. We can provide the lowest price with high quality products to our customers.

### main products

spring pin (single) for PCBs, ICT, FCT testing etc;

Pogo pin (connector) to establish the connection between the two circuit boards for loading, location, battery, Semiconductor & interconnect applications;

double ended probe for BGA and semiconductor testing;

Universal pin without spring coat pin, pin LM with QZ and VZ series;

High current probe, Switch probe needle capacitance;

Terminal & receptacle / plug;

Other related electronic components, wire # 30 OK, Jig l