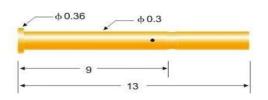

## Receptacle(mm)

SF-R080-VR

SF-R080-VRW

| Mechanical Specification         |       |
|----------------------------------|-------|
| Full travel:                     | 1.5mm |
| Recommended Travel:              | 1.0mm |
| Spring Force@Recommended Travel: | 15g   |