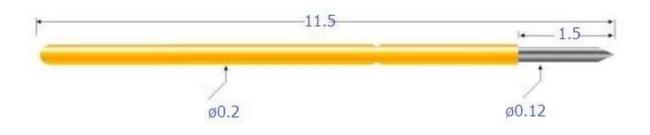

## made in China standard size fine pitch spring probes center pitch 0.45mm

Test probe(mm)