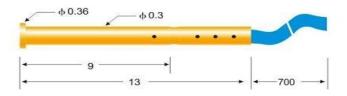

## Receptacle(mm)

SF-R080-VR

SF-R080-VRW

| Mechanical Specification         |       |
|----------------------------------|-------|
| Full travel:                     | 1.5mm |
| Recommended Travel:              | 1.0mm |
| Spring Force@Recommended Travel: | 15g   |