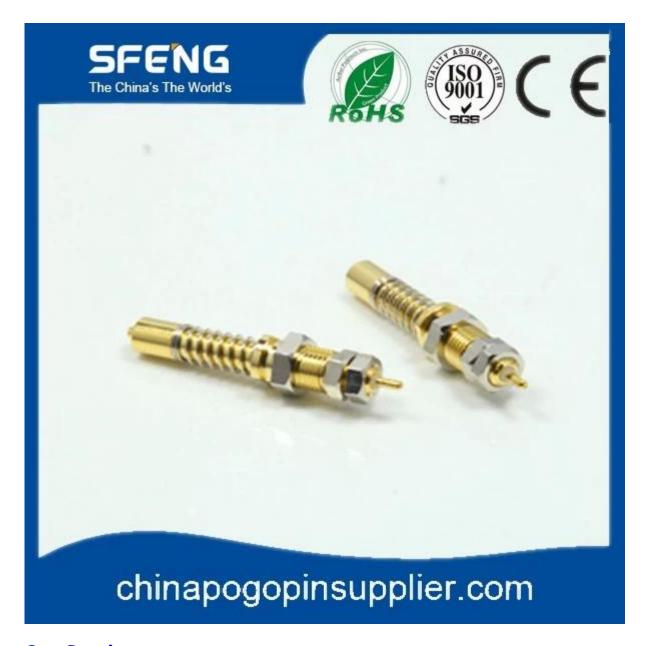

# **Product Specification**

| Brand          | SFENG                                      |
|----------------|--------------------------------------------|
| Item number    | SF-HCP10*70                                |
| Plunger        | Brass                                      |
| Barrel         | Brass                                      |
| Spring         | SUS                                        |
| Spring Force   | customzied                                 |
| Full Travel    | customzied                                 |
| Current Ration | 30A                                        |
| MOQ            | 100 pcs                                    |
| Lead time      | 7 working days after receiving the payment |

### **Product Picture**





### **Our Service**

- 1. We can reply your inquiry within 24 working hours.
- 2. Customized design is available and OEM are welcomed.
- 3. We can deliver the probe pins to our clients all over the world with speed and precision.
- 4. We can provide the lowest price with high quality product to our client

### **Main Products**

Spring loaded pin (single) for PCB, ICT, FCT testing etc;

Pogo pin (connector) to establish connection between two printed circuit boards for charging, locating, Batt ery, Semiconductor & Interconnect applications;

Double ended probe for BGA and Semiconductor testing;

Universal pin without spring, coating pin, LM pin with QZ and VZ series;

High current probe, Switch probe, Capacitance needle;

Terminal & receptacle /socket;

Other related electronic component