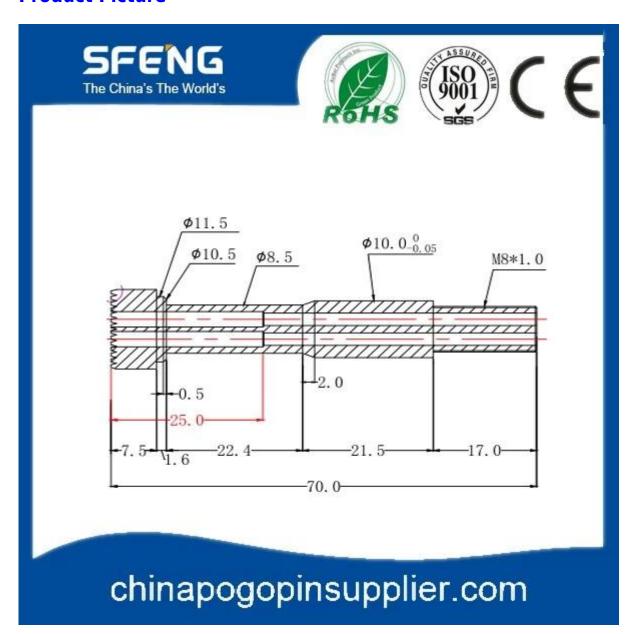

# **Product Specification**

| Brand          | SFENG                                      |
|----------------|--------------------------------------------|
| Item number    | SF-HCP10*70                                |
| Plunger        | Brass                                      |
| Barrel         | Brass                                      |
| Spring         | SUS                                        |
| Spring Force   | customzied                                 |
| Full Travel    | customzied                                 |
| Current Ration | 30A                                        |
| MOQ            | 100 pcs                                    |
| Lead time      | 7 working days after receiving the payment |

### **Product Picture**