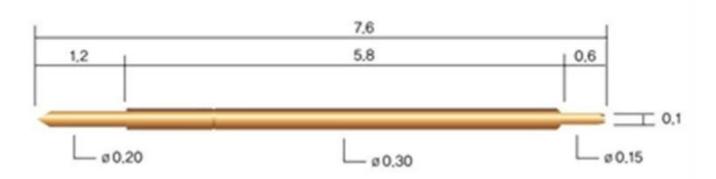

## small diameter probe SF-670 for BGA socket test probe









## Pogo pin connector FAQ

- 1) Can we make a different size or different materail, say like customized item? surely, one of our main feature is OEM
- 2) Are those spring probe or pogo pins produced by your company? Surely, our production department are with over 30 sets of CNC equipments.
- 3) Do you have a registed brand?

Yes, SFENG PROBE

4) Do you have QC process?

yes, we have a testing department.

5) How is it going with Suzhou shengteng & shengfeng probe?

Suzhou shengteng Electronic Company is our registed company name; shengfeng probe is registed brand name.

6) can I have a free sample before placing order?

If the standard items, with in stock, No problem, we can send  $3 \sim 5$  pcs for your testing approval; if a special request of item, supposed a new mould, we will char