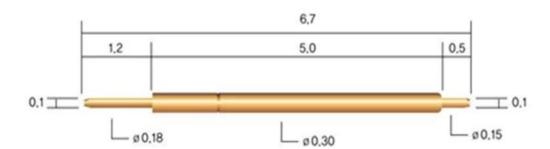

## small diameter probe SF-670 for BGA socket test probe









## Pogo pin connector FAQ

- 1) Can we make a different size or different materail, say like customized item? surely, one of our main feature is OEM
- 2) Are those spring probe or pogo pins produced by your company? Surely, our production department are with over 30 sets of CNC equipments.
- 3) Do you have a registed brand?

Yes, SFENG PROBE

4) Do you have QC process?

yes, we have a testing department.

5) How is it going with Suzhou shengteng & shengfeng probe?

Suzhou shengteng Electronic Company is our registed company name; shengfeng probe is registed brand name.

6) can I have a free sample before placing order?

If the standard items, with in stock, No problem, we can send  $3 \sim 5$  pcs for your testing approval; if a special request of item, supposed a new mould, we will