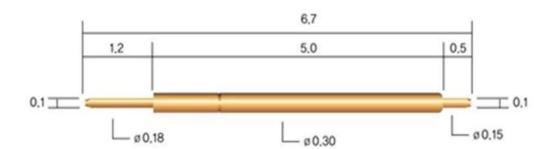

## small diameter probe SF-760 for BGA socket test probe









## Pogo pin connector FAQ

- 1) Can we make a different size or different materail, say like customized item? surely, one of our main feature is OEM
- 2) Are those spring probe or pogo pins produced by your company? Surely, our production department are with over 30 sets of CNC equipments.
- 3) Do you have a registed brand?

Yes, SFENG PROBE

4) Do you have QC process?

yes, we have a testing department.

5) How is it going with Suzhou shengteng & shengfeng probe?

Suzhou shengteng Electronic Company is our registed company name; shengfeng probe is registed brand name.

6) can I have a free sample before placing order?

If the standard items, with in stock, No problem, we can send  $3 \sim 5$  pcs for your testing approval; if a special request of item, supposed a new mould, we will