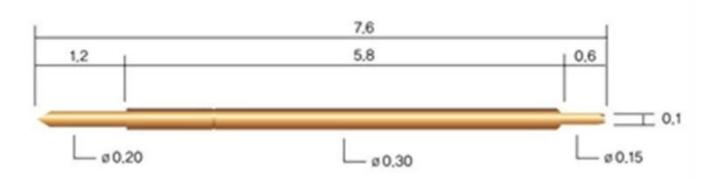

## small diameter probe SF-760 for BGA socket test probe









## Pogo pin connector FAQ

- 1) Can we make a different size or different materail, say like customized item? surely, one of our main feature is OEM
- 2) Are those spring probe or pogo pins produced by your company? Surely, our production department are with over 30 sets of CNC equipments.
- 3) Do you have a registed brand?

Yes, SFENG PROBE

4) Do you have QC process?

yes, we have a testing department.

5) How is it going with Suzhou shengteng & shengfeng probe?

Suzhou shengteng Electronic Company is our registed company name; shengfeng probe is registed brand name.

6) can I have a free sample before placing order?

If the standard items, with in stock, No problem, we can send  $3 \sim 5$  pcs for your testing approval; if a special request of item, supposed a new mould, we will char