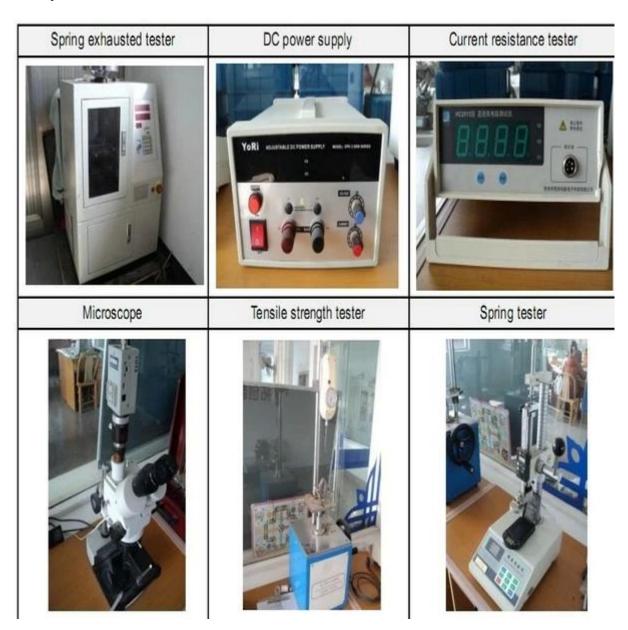

24 working hours
- 2. Customized design is available, OEM are welcomed
- 3.Delivery the probe pins to our clients all over the world with speed and precision
- 4.provide the lowest price with high quality to our client

## Main Products

- ---Spring loaded pin(single) for PCB,ICT,FCT testing,etc;
- ---Pogo pin(connector) to establish a(usuallytemporary)connection between

two printed circuit boards for charing, locating, Battery, Semiconductor & interconnectApplications;

- ---Double ended probef orBGA&semiconudtion testing;
- ---Universal pin without spring, coatingpin, LM pin with QZ&VZ series;
- ---High current probe, Switch probe, Capacitance needle...
- ---Terminal&receptacle/socket;
- ---Other related electronic compents,30#OKwire,Jig locks,POM,Ironhinge,etc

## **Quality Control**