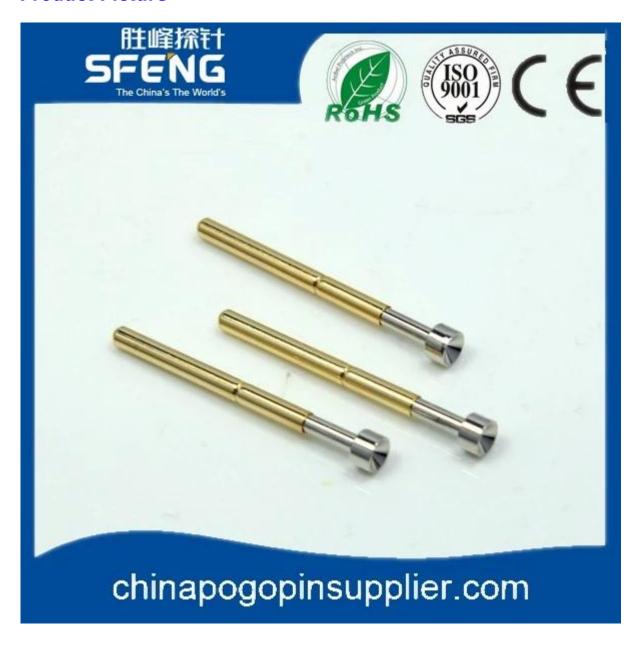

### **Product Picture**

# **Product Specification**

| Brand              | SFENG                                      |
|--------------------|--------------------------------------------|
| Item number        | SF-P156                                    |
| Plunger            | Brass or Becu,gold or Ni plated            |
| Barrel             | Brass,gold or Ni plated                    |
| Spring             | SK4,music wire                             |
| Spring Force       | 250g                                       |
| Full Travel        | 6.3mm                                      |
| Current Ration     | 5A                                         |
| Current Resistance | 50mΩ                                       |
| Pitch              | 4.75mm                                     |
| Mounting hole size | 2.75mm                                     |
| MOQ                | 100 pcs                                    |
| Lead time          | 7 working days after receiving the payment |