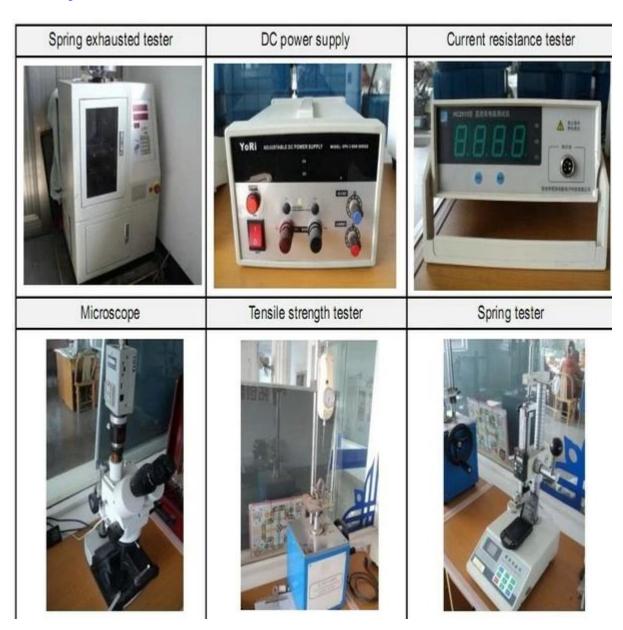

ours
- 2. Customized design is available, OEM are welcomed
- 3. Delivery the probe pins to our clients all over the world with speed and precision
- 4.provide the lowest price with high quality to our client

#### **Main Products**

- ---Spring loaded pin(single) for PCB,ICT,FCT testing,etc;
- ---Pogo pin(connector) to establish a(usuallytemporary)connection between two printed circuit boards for charing, locating, Battery, Semiconductor &

#### interconnectApplications;

- ---Double ended probef orBGA&semiconudtion testing;
- ---Universal pin without spring, coatingpin, LM pin with QZ&VZ series;
- ---High current probe, Switch probe, Capacitance needle...
- ---Terminal&receptacle/socket;
- ---Other related electronic compents,30#OKwire,Jig locks,POM,Ironhinge,etc

## **Quality Control**



### **Packing Picture**