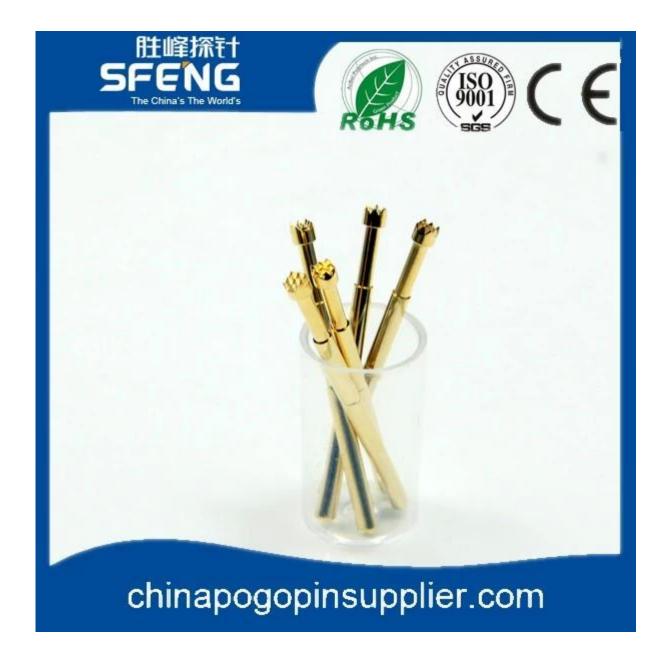

|
| Plunger            | Brass or Becu,gold or Ni plated            |
| Barrel             | Brass,gold or Ni plated                    |
| Spring             | SK4,music wire                             |
| Spring Force       | 250g                                       |
| Full Travel        | 6.3mm                                      |
| Current Ration     | 5A                                         |
| Current Resistance | 50mΩ                                       |
| Pitch              | 4.75mm                                     |
| Mounting hole size | 2.75mm                                     |
| MOQ                | 100 pcs                                    |
| Lead time          | 7 working days after receiving the payment |

### **Product Picture**





#### **Our Service**

- 1. Reply your inquiry withn 24 working hours
- 2. Customized design is available, OEM are welcomed
- 3. Delivery the probe pins to our clients all over the world with speed and precision
- 4.provide the lowest price with high quality to our client

#### **Main Products**

- ---Spring loaded pin(single) for PCB,ICT,FCT testing,etc;
- ---Pogo pin(connector) to establish a(usuallytemporary)connection between two printed circuit boards for charing, locating, Battery, Semiconductor &

#### interconnectApplications;

- ---Double ended probef orBGA&semiconudtion testing;
- ---Universal pin without spring, coatingpin, LM pin with QZ&VZ series;
- ---High current probe, Switch probe, Capacitance needle...
- ---Terminal&receptacle/socket;
- ---Other related electronic compen