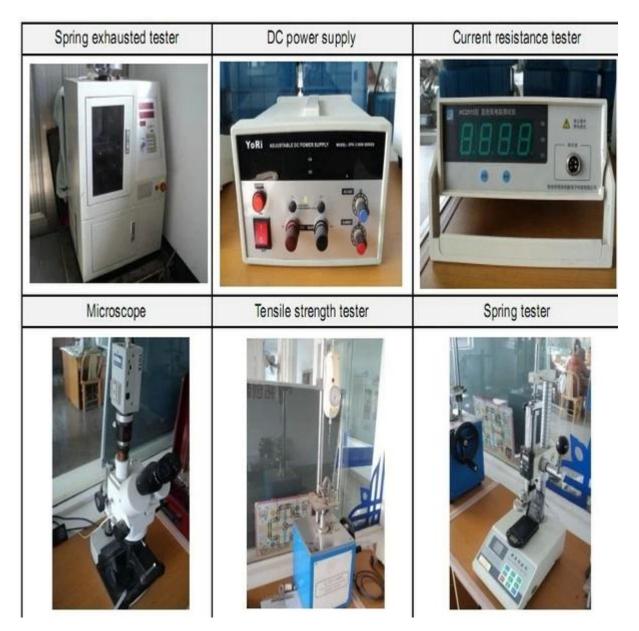

king hours
- 2.Customized design is available,OEM are welcomed
- 3. Delivery the probe pins to our clients all over the world with speed and precision
- 4.provide the lowest price with high quality to our client

#### **Main Products**

- ---Spring loaded pin(single) for PCB,ICT,FCT testing,etc;
- ---Pogo pin(connector) to establish a(usuallytemporary)connection between

two printed circuit boards for charing, locating, Battery, Semiconductor &

interconnectApplications;

- ---Double ended probef orBGA&semiconudtion testing;
- ---Universal pin without spring, coatingpin, LM pin with QZ&VZ series;
- ---High current probe,Switch probe,Capacitance needle...
- ----Terminal&receptacle/socket;
- ---Other related electronic compents,30#OKwire,Jig locks,POM,Ironhinge,etc

### **Quality Control**



**Packing Picture**