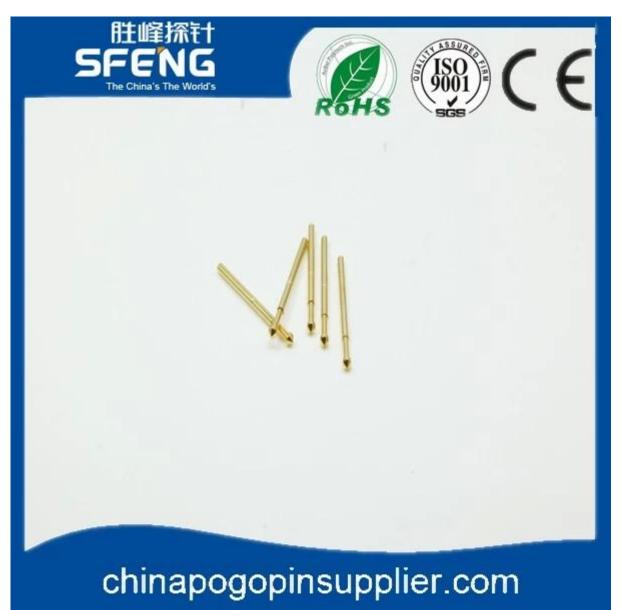

|
| Plunger            | Brass or Becu,gold or Ni plated            |
| Barrel             | Brass,gold or Ni plated                    |
| Spring             | SK4,music wire                             |
| Spring Force       | 60g                                        |
| Full Travel        | 2.0mm                                      |
| Current Ration     | 1A                                         |
| Current Resistance | 150mΩ                                      |
| Pitch              | 1.0mm                                      |
| Mounting hole size | 0.75mm                                     |
| MOQ                | 100 pcs                                    |
| Lead time          | 7 working days after receiving the payment |

## **Product Picture**





#### **Our Service**

- 1.Reply your inquiry withn 24 working hours
- 2.Customized design is available,OEM are welcomed
- 3. Delivery the probe pins to our clients all over the world with speed and precision
- 4.provide the lowest price with high quality to our client

#### **Main Products**

- ---Spring loaded pin(single) for PCB,ICT,FCT testing,etc;
- ---Pogo pin(connector) to establish a(usuallytemporary)connection between

two printed circuit boards for charing, locating, Battery, Semiconductor &

interconnectApplications;

- ---Double ended probef orBGA&semiconudtion testing;
- ---Universal pin without spring, coatingpin, LM pin with QZ&VZ series;
- ---High current probe,Switch probe,Capacitance needle...
- ----Terminal&receptacle/socket;
- ---Other related electronic compents,30#