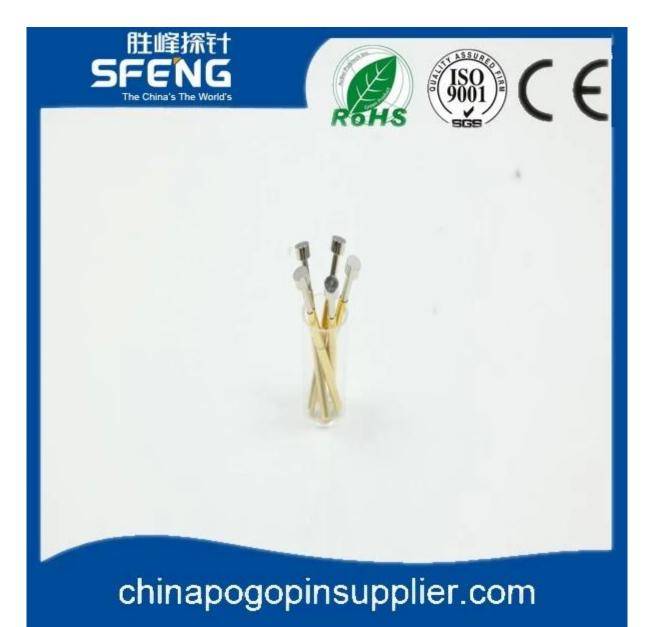

|
| Plunger            | Brass or Becu,gold or Ni plated            |
| Barrel             | Brass,gold or Ni plated                    |
| Spring             | SK4,music wire                             |
| Spring Force       | 60g                                        |
| Full Travel        | 2.0mm                                      |
| Current Ration     | 1A                                         |
| Current Resistance | 150mΩ                                      |
| Pitch              | 1.0mm                                      |
| Mounting hole size | 0.75mm                                     |
| MOQ                | 100 pcs                                    |
| Lead time          | 7 working days after receiving the payment |

## **Product Picture**





#### **Our Service**

- 1.Reply your inquiry withn 24 working hours
- 2.Customized design is available,OEM are welcomed
- 3. Delivery the probe pins to our clients all over the world with speed and precision
- 4.provide the lowest price with high quality to our client

#### **Main Products**

- ---Spring loaded pin(single) for PCB,ICT,FCT testing,etc;
- ---Pogo pin(connector) to establish a(usuallytemporary)connection between

two printed circuit boards for charing, locating, Battery, Semiconductor &

interconnectApplications;

- ---Double ended probef orBGA&semiconudtion testing;
- ---Universal pin without spring, coatingpin, LM pin with QZ&VZ series;
- ---High current probe,Switch probe,Capacitance needle...
- ----Terminal&receptacle/socket;
- ---Other related electronic compents,30#OK