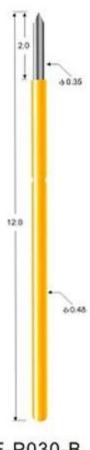

## Probe specifications SF-P030 PL030(技术规格)

- Recommended minimum center(最小间距): 0.90m(.0354")
- Mounting hole size(钻孔尺寸): 0.65mm(.0256 ")
- Full travel(行程): 2.0(.0787 ")
- Spring force(弹簧压力): 60g(克)
- Materials and finishes(材料及涂饰): Plunger: SK4, Rh plated Barrel:Phosphor bronze,Gold plated Spring:Music wire, Gold plated
- Current ration(额定电流): 1A(安培)
- Contact resistance(接触电阻): 150mΩ(毫欧姆)

Receptacle specifications Materials and finishes: Phosphor bronze, Gold plated

SF-P030-B