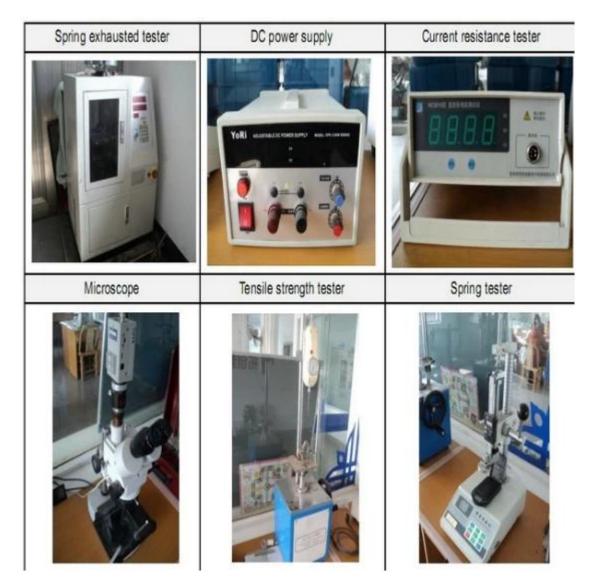

. custom Design is available and OEM are welcome.
- 3. We can deliver the probe pins to our customers all over the world with speed and precision.
- 4. We can provide the lowest price with high quality products to our customers.

#### main products

spring pin (single) for PCBs, ICT, FCT testing etc;

Pogo pin (connector) to establish the connection between the two circuit boards for loading, location, battery, Semiconductor & amp; amp; interconnect applications;

double ended probe for BGA and semiconductor testing;

Universal pin without spring coat pin, pin LM with QZ and VZ series;

High current probe, Switch probe needle capacitance;

Terminal & amp; amp; receptacle / plug;

Other related electronic components, wire **#** 30 OK, Jig locks, POM, hinge iron etc.

# **Quality control**



### **Packing Photo**



# Factory Image