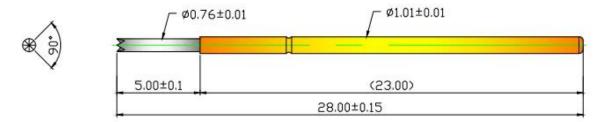

## **Product Drawing**

# **Product Specification**

| Model              | SF-P111-U                                                              |
|--------------------|------------------------------------------------------------------------|
| Material           | Barrel: Ph, Au on Ni plated<br>Plunger: Becu, Ni plated<br>Spring: SWP |
| Current Rating     | 3A                                                                     |
| Contact Resistance | 80mΩ                                                                   |
| Rated Stroke       | 5.0mm                                                                  |
| Spring force       | 200±40gf@ load 5.0mm                                                   |