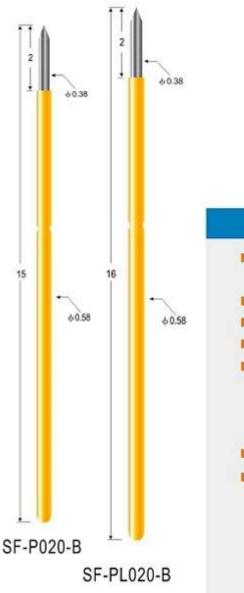

# **Product Specification**

| SFENG                                      |
|--------------------------------------------|
| SF-P020-U                                  |
| Brass or Becu,gold or Ni plated            |
| Brass,gold or Ni plated                    |
| SK4,music wire                             |
| 80g                                        |
| 2.0mm                                      |
| 1A                                         |
| 120mΩ                                      |
| 1.0mm                                      |
| 0.75mm                                     |
| 100 pcs                                    |
| 7 working days after receiving the payment |
|                                            |