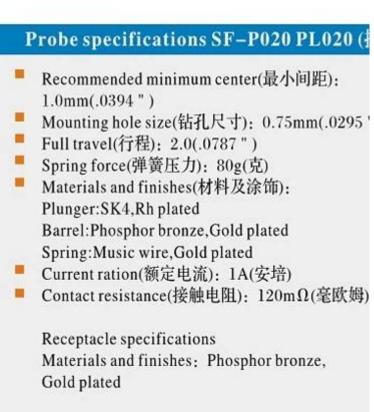

# **Product Specification**

| SFENG                                      |
|--------------------------------------------|
| SF-P020-U                                  |
| Brass or Becu,gold or Ni plated            |
| Brass,gold or Ni plated                    |
| SK4,music wire                             |
| 80g                                        |
| 2.0mm                                      |
| 1A                                         |
| 120mΩ                                      |
| 1.0mm                                      |
| 0.75mm                                     |
| 100 pcs                                    |
| 7 working days after receiving the payment |
|                                            |