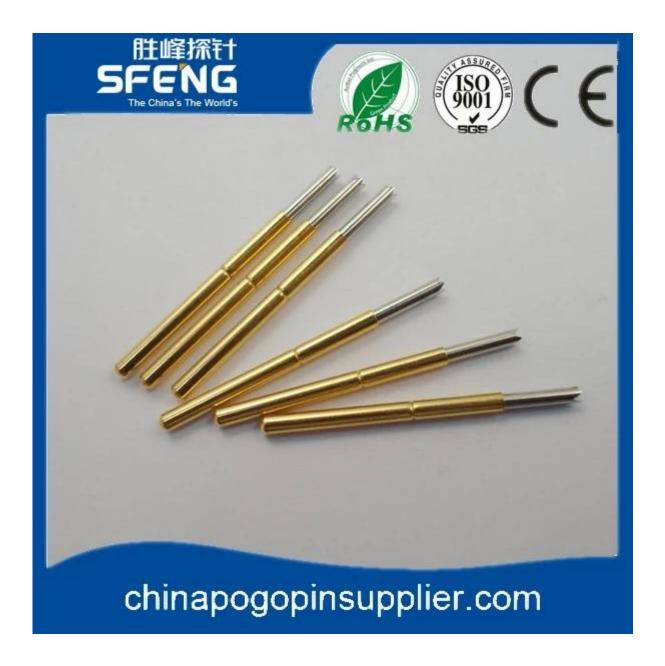

## **Product Picture**

### **Product Specification**

| Brand              | SFENG                                      |
|--------------------|--------------------------------------------|
| Item number        | SF-P156                                    |
| Plunger            | Brass or Becu,gold or Ni plated            |
| Barrel             | Brass,gold or Ni plated                    |
| Spring             | SK4,music wire                             |
| Spring Force       | 250g                                       |
| Full Travel        | 6.3mm                                      |
| Current Ration     | 5A                                         |
| Current Resistance | 50mΩ                                       |
| Pitch              | 4.75mm                                     |
| Mounting hole size | 2.75mm                                     |
| MOQ                | 100 pcs                                    |
| Lead time          | 7 working days after receiving the payment |