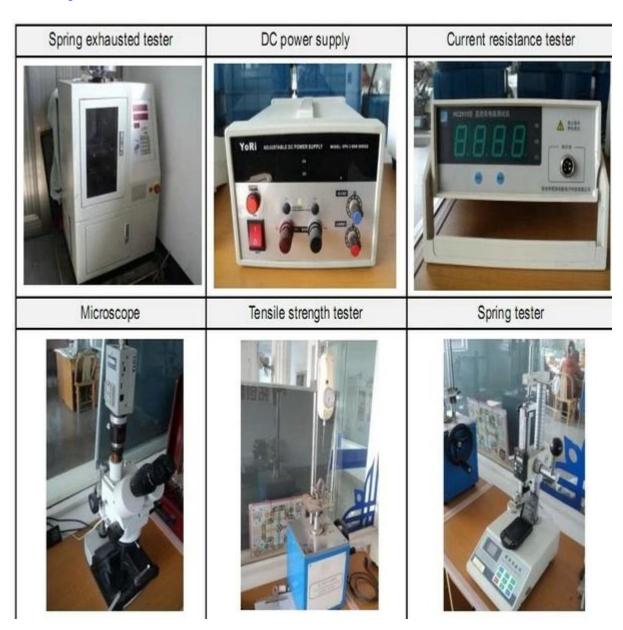

hours
- 2. Customized design is available, OEM are welcomed
- 3. Delivery the probe pins to our clients all over the world with speed and precision
- 4.provide the lowest price with high quality to our client

#### **Main Products**

- ---Spring loaded pin(single) for PCB,ICT,FCT testing,etc;
- ---Pogo pin(connector) to establish a(usuallytemporary)connection between two printed circuit boards for charing, locating, Battery, Semiconductor &

#### interconnectApplications;

- ---Double ended probef orBGA&semiconudtion testing;
- ---Universal pin without spring, coatingpin, LM pin with QZ&VZ series;
- ---High current probe, Switch probe, Capacitance needle...
- ---Terminal&receptacle/socket;
- ---Other related electronic compents,30#OKwire,Jig locks,POM,Ironhinge,etc

# **Quality Control**



## **Packing Picture**