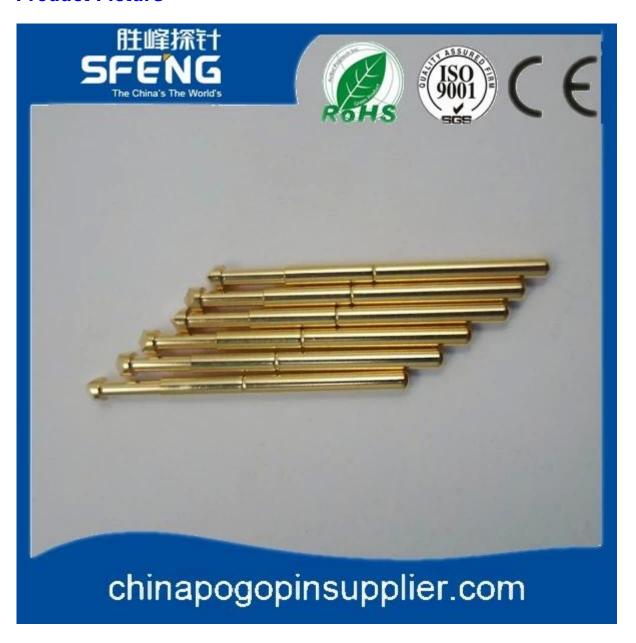

## **Product Picture**

### **Product Specification**

| Brand              | SFENG                                      |
|--------------------|--------------------------------------------|
| Item number        | SF-P156                                    |
| Plunger            | Brass or Becu,gold or Ni plated            |
| Barrel             | Brass,gold or Ni plated                    |
| Spring             | SK4,music wire                             |
| Spring Force       | 250g                                       |
| Full Travel        | 6.3mm                                      |
| Current Ration     | 5A                                         |
| Current Resistance | 50mΩ                                       |
| Pitch              | 4.75mm                                     |
| Mounting hole size | 2.75mm                                     |
| MOQ                | 100 pcs                                    |
| Lead time          | 7 working days after receiving the payment |