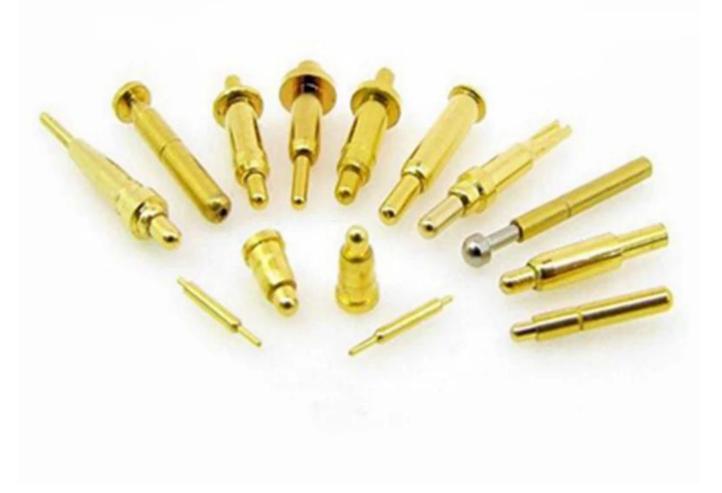

• stable consistance battery contact pins battery charger

Battery contact pin is called pogo pin.It is comprised of a plunger, a spring and a barrel.B attery pogo pin is mainly used for contact, connection and conduction.

4. Quality inspection

5. Finished products

ducts 6. P

6. Packing

Battery contact pogo pin