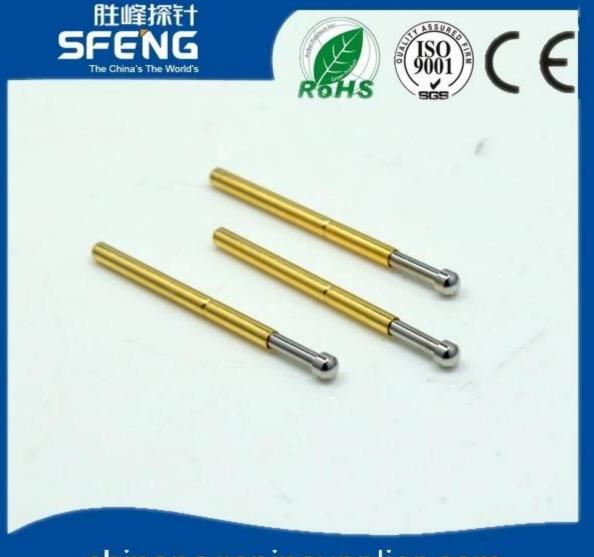

rel             | Brass,gold or Ni plated                    |
| Spring             | SK4,music wire                             |
| Spring Force       | 120g                                       |
| Full Travel        | 1.90mm                                     |
| Current Ration     | 3A                                         |
| Current Resistance | 50mΩ                                       |
| Pitch              | 1.90mm                                     |
| Mounting hole size | 1.35mm                                     |
| MOQ                | 100 pcs                                    |
| Lead time          | 7 working days after receiving the payment |
|                    |                                            |

#### **Product Picture**



# chinapogopinsupplier.com



# chinapogopinsupplier.com

### **Our Service**

- 1.Reply your inquiry withn 24 working hours
- 2.Customized design is available,OEM are welcomed
- 3. Delivery the probe pins to our clients all over the world with speed and precision
- 4.provide the lowest price with high quality to our client

#### **Main Products**

- ---Spring loaded pin(single) for PCB,ICT,FCT testing,etc;
- ---Pogo pin(connector) to establish a(usuallytemporary)connection between
- two printed circuit boards for charing, locating, Battery, Semiconductor &
- interconnectApplications;

- ---Double ended probef orBGA&semiconudtion testing;
- ---Universal pin without spring, coatingpin, LM pin with QZ&VZ series;
- ---High current probe,Switch probe,Capacitance needle...
- ----Terminal&receptacle/socket;
- ---Other rela