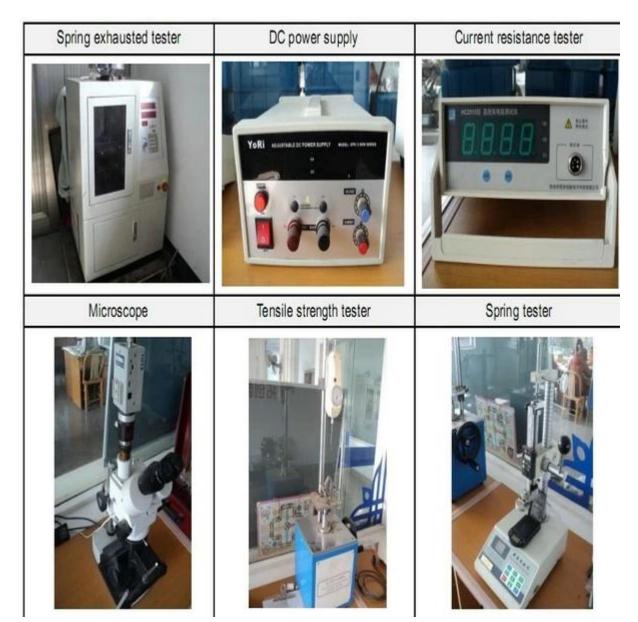

ng hours
- 2.Customized design is available,OEM are welcomed
- 3. Delivery the probe pins to our clients all over the world with speed and precision
- 4.provide the lowest price with high quality to our client

#### **Main Products**

- ---Spring loaded pin(single) for PCB,ICT,FCT testing,etc;
- ---Pogo pin(connector) to establish a(usuallytemporary)connection between
- two printed circuit boards for charing, locating, Battery, Semiconductor &
- interconnectApplications;

- ---Double ended probef orBGA&semiconudtion testing;
- ---Universal pin without spring, coatingpin, LM pin with QZ&VZ series;
- ---High current probe,Switch probe,Capacitance needle...
- ----Terminal&receptacle/socket;
- ---Other related electronic compents,30#OKwire,Jig locks,POM,Ironhinge,etc

### **Quality Control**



#### **Packing Picture**