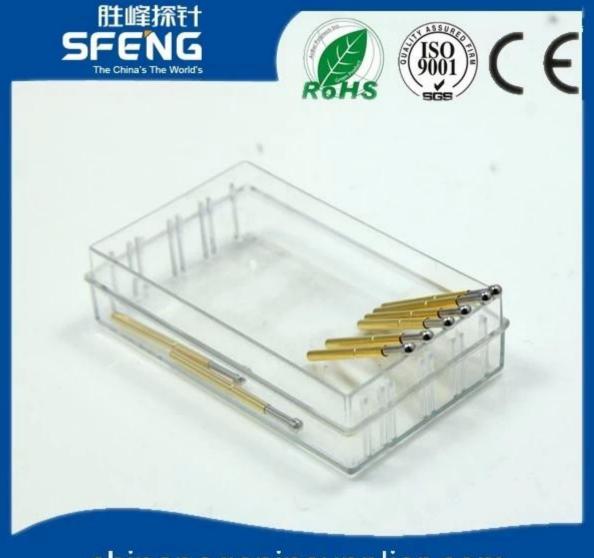

r Ni plated            |
| Barrel             | Brass,gold or Ni plated                    |
| Spring             | SK4,music wire                             |
| Spring Force       | 120g                                       |
| Full Travel        | 1.90mm                                     |
| Current Ration     | 3A                                         |
| Current Resistance | 50mΩ                                       |
| Pitch              | 1.90mm                                     |
| Mounting hole size | 1.35mm                                     |
| MOQ                | 100 pcs                                    |
| Lead time          | 7 working days after receiving the payment |
|                    |                                            |

#### **Product Picture**



# chinapogopinsupplier.com



# chinapogopinsupplier.com

### **Our Service**

- 1.Reply your inquiry withn 24 working hours
- 2.Customized design is available,OEM are welcomed
- 3. Delivery the probe pins to our clients all over the world with speed and precision
- 4.provide the lowest price with high quality to our client

#### **Main Products**

- ---Spring loaded pin(single) for PCB,ICT,FCT testing,etc;
- ---Pogo pin(connector) to establish a(usuallytemporary)connection between
- two printed circuit boards for charing, locating, Battery, Semiconductor &
- interconnectApplications;

- ---Double ended probef orBGA&semiconudtion testing;
- ---Universal pin without spring, coatingpin, LM pin with QZ&VZ series;
- ---High current probe,Switch probe,Capacitance needle...
- ----Terminal&rece